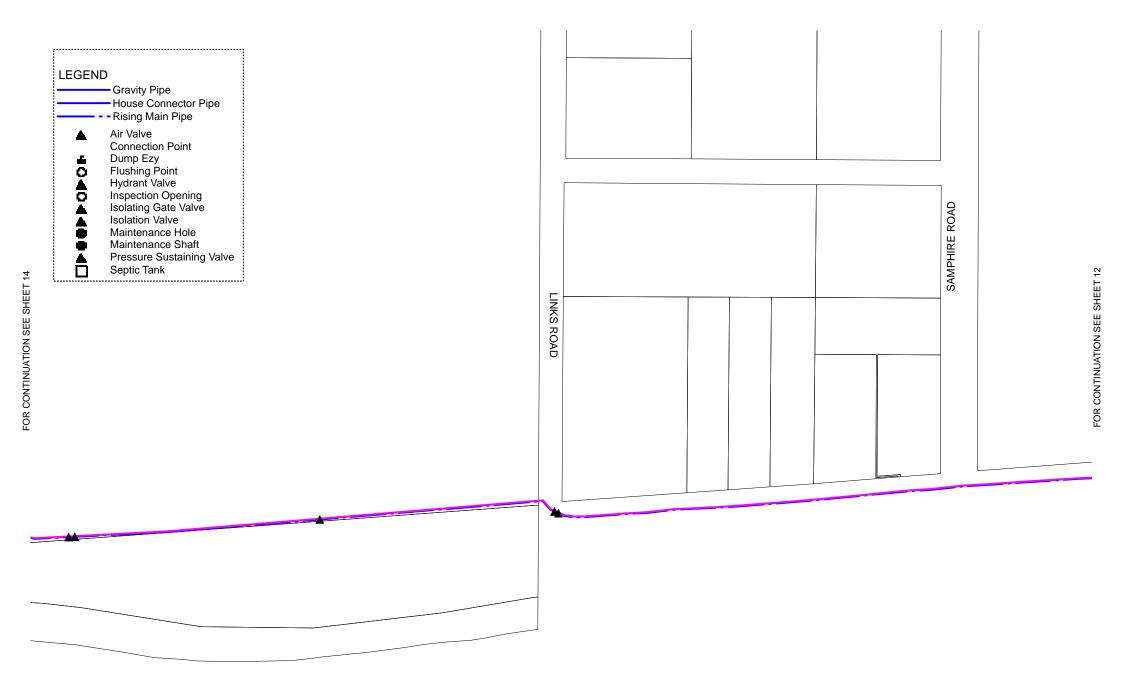

KANGAROO ISLAND COUNCIL KINGSCOTE CWMS SCHEME SHEET 14 OF 17

**KANGAROO ISLAND COUNCIL KINGSCOTE CWMS SCHEME SHEET 15 OF 17** 

KANGAROO ISLAND COUNCIL

Disclaimer: Information used in this application was derived from digital databases sourced by Kangaroo Island Council and has not been verified on site. Therefore, Kangaroo Island Council does not accepted any responsibility for any errors, omissions, or positional accuracy displayed on these maps. Prior to any excavations, please contact Dial Before you Dig.