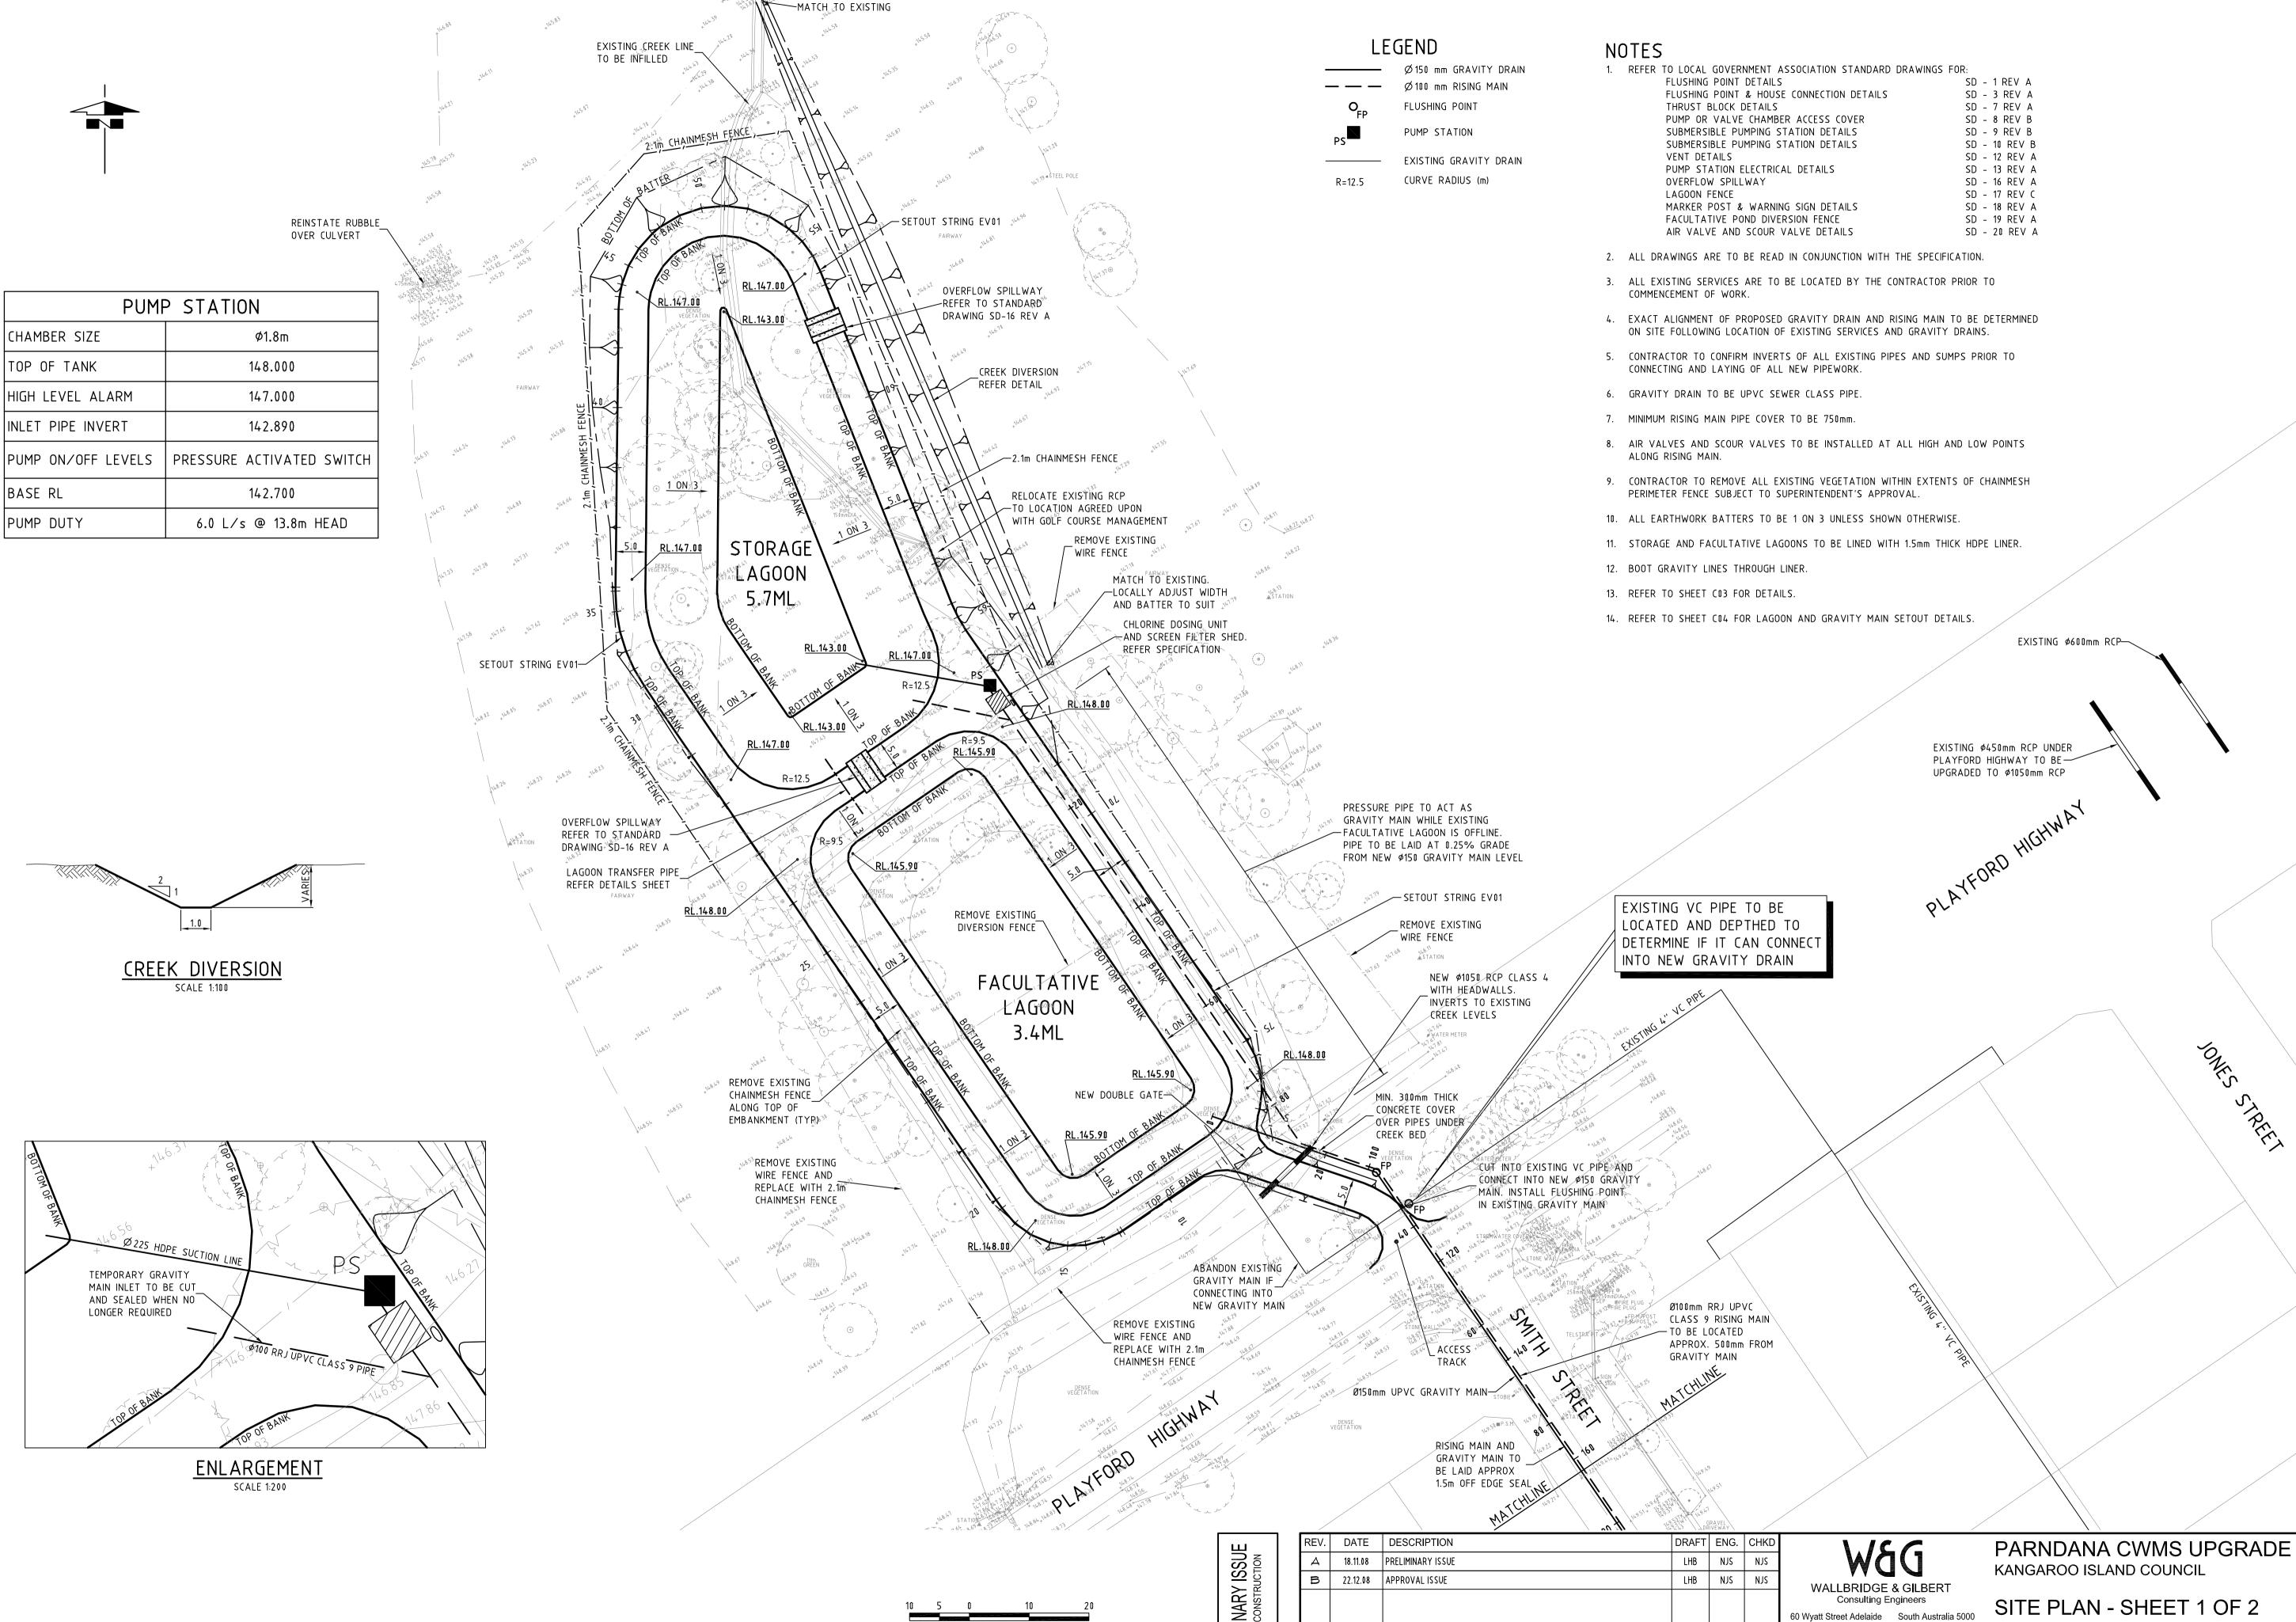

Ø100mm GRAVITY DRAIN

PROPERTY CONNECTION

MANHOLE

GRADE

INSPECTION POINT

IL 35.50 INVERT LEVEL IN METRES

When sheet printed full size, the scale bar is 100mm.

Information used in this application was derived from digital databases sourced by Kangaroo Island Council. Therefore, Kangaroo Island Council cannot accept any responsibility for any errors, omissions, or positional accuracy displayed on these maps.

SCALE 1:500

SITE PLAN - SHEET 1 OF 2

elephone (08) 8223 7433 Facsimile (08) 8232 0967 DRAWING NUMBER Email adelaide@wgeng.com Sheet No. Re W&G Engineers Pty Ltd ACN 052 528 926 trading as Wallbridge & Gilbert Design C060235 C01 B LHB LHB