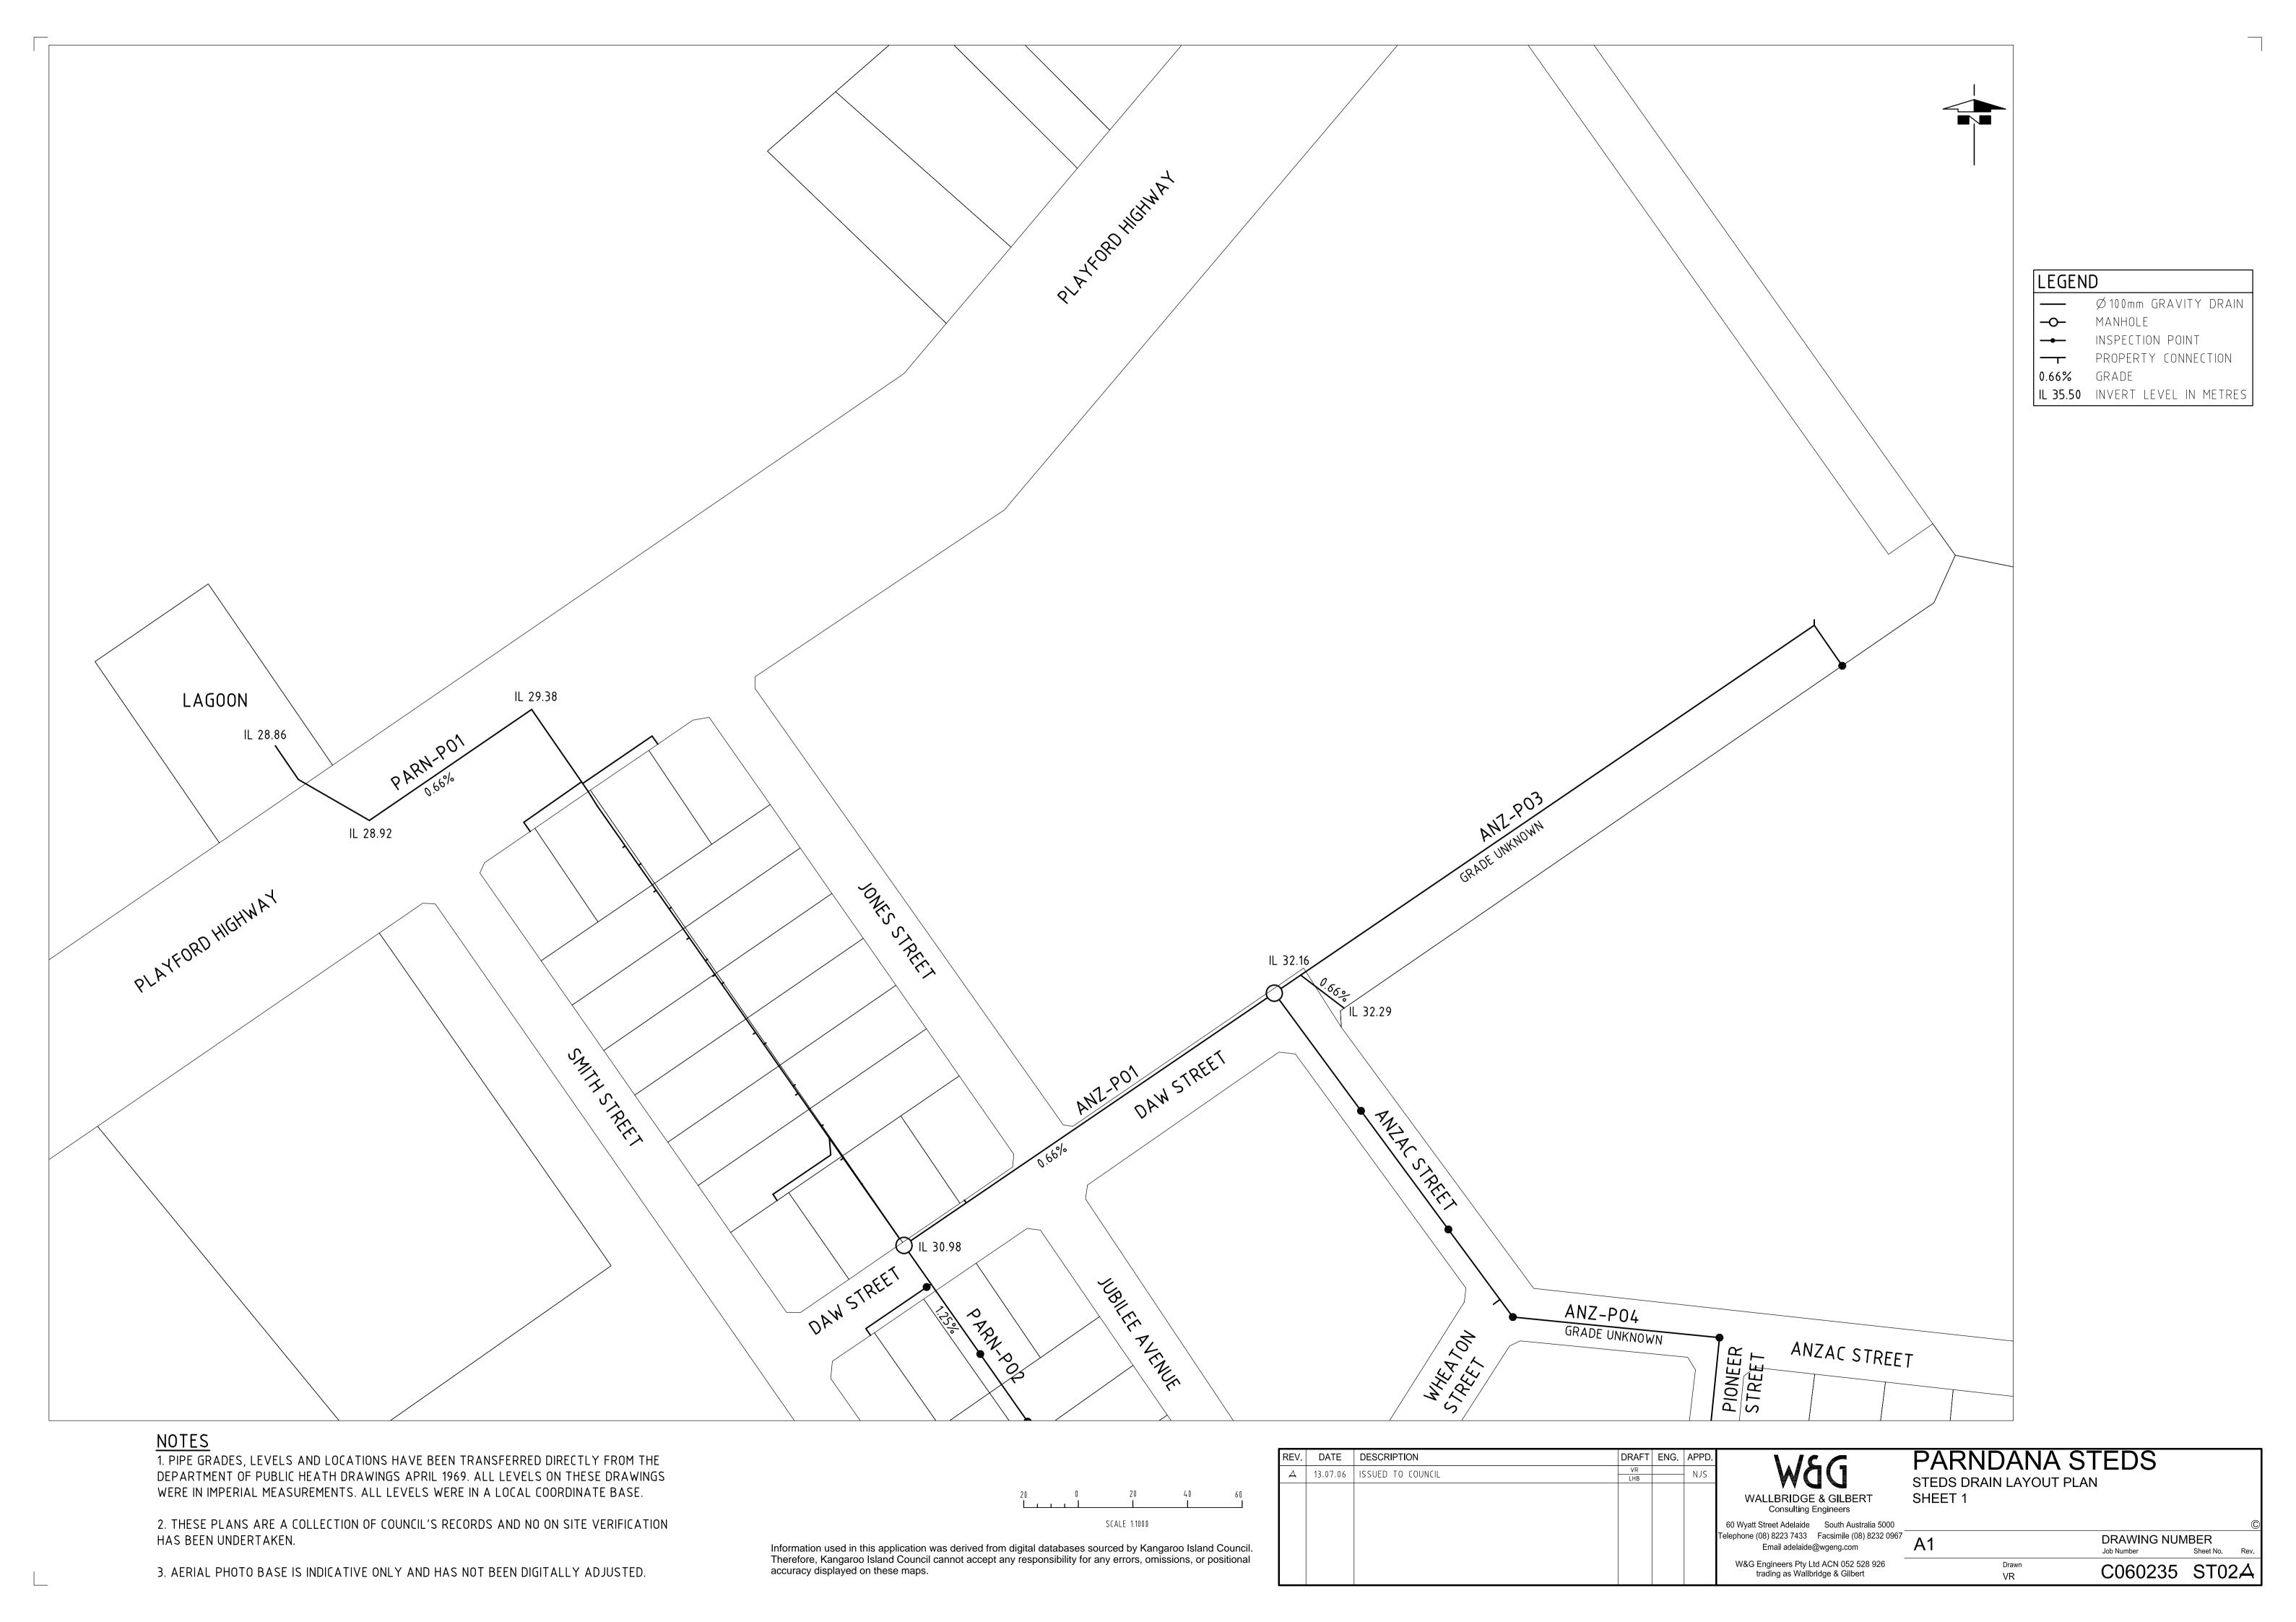

DEPARTMENT OF PUBLIC HEATH DRAWINGS APRIL 1969. ALL LEVELS ON THESE DRAWINGS WERE IN IMPERIAL MEASUREMENTS. ALL LEVELS WERE IN A LOCAL COORDINATE BASE.

2. THESE PLANS ARE A COLLECTION OF COUNCIL'S RECORDS AND NO ON SITE VERIFICATION HAS BEEN UNDERTAKEN.

3. AERIAL PHOTO BASE IS INDICATIVE ONLY AND HAS NOT BEEN DIGITALLY ADJUSTED.

Information used in this application was derived from digital databases sourced by Kangaroo Island Council. Therefore, Kangaroo Island Council cannot accept any responsibility for any errors, omissions, or positional accuracy displayed on these maps.

|     | REV. | DATE     | DESCRIPTION       | DRAFI     | ENG. | APPD. |                                                          |
|-----|------|----------|-------------------|-----------|------|-------|----------------------------------------------------------|
|     | Д    | 13.07.06 | ISSUED TO COUNCIL | VR<br>LHB |      | NJS   |                                                          |
|     |      |          |                   |           |      |       | ₩ALLBRI<br>Consu                                         |
|     |      |          |                   |           |      |       | 60 Wyatt Street Ade<br>Telephone (08) 8223 7<br>Email ad |
| il. |      |          |                   |           |      |       | W&G Engineers                                            |