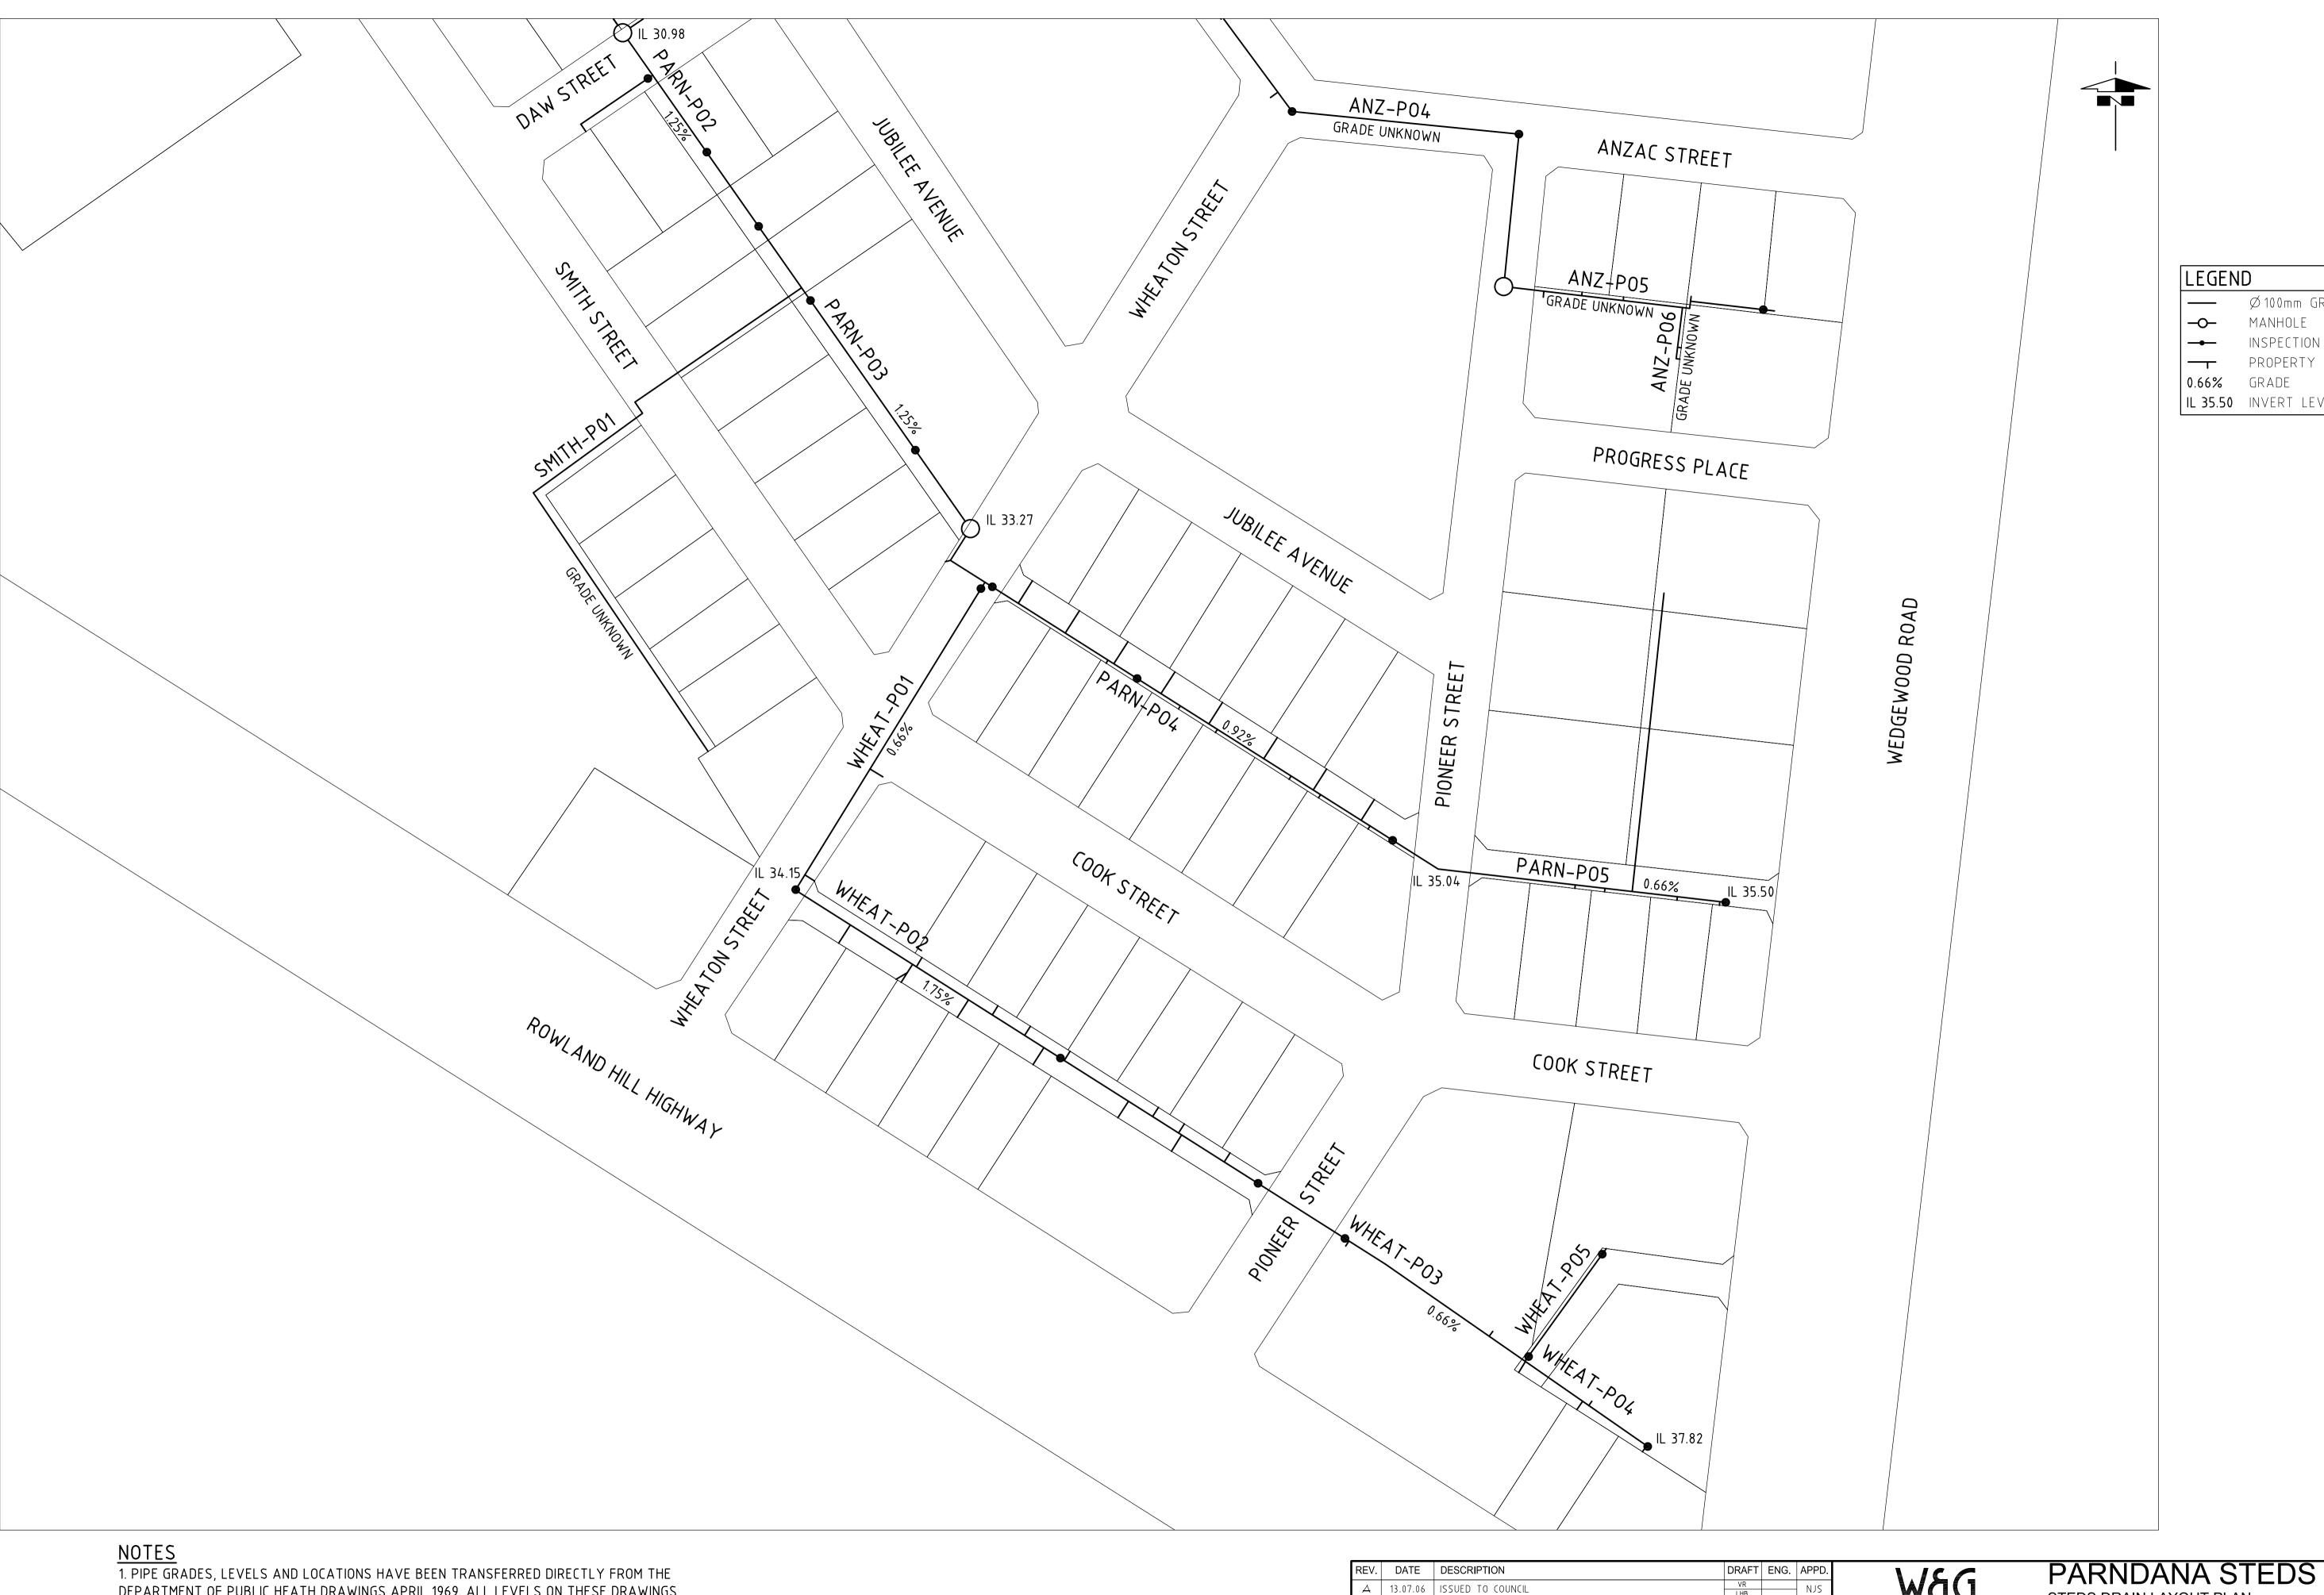

STEDS DRAIN LAYOUT PLAN SHEET 2 RIDGE & GILBERT nsulting Engineers

delaide South Australia 5000 3 7433 Facsimile (08) 8232 0967 DRAWING NUMBER **A**1 adelaide@wgeng.com G Engineers Pty Ltd ACN 052 528 926 trading as Wallbridge & Gilbert C060235 ST03A

Ø100mm GRAVITY DRAIN

PROPERTY CONNECTION

MANHOLE

GRADE

INSPECTION POINT

IL 35.50 INVERT LEVEL IN METRES

When sheet printed full size, the scale bar is 100mm.

Information used in this application was derived from digital databases sourced by Kangaroo Island Council. Therefore, Kangaroo Island Council cannot accept any responsibility for any errors, omissions, or positional accuracy displayed on these maps.