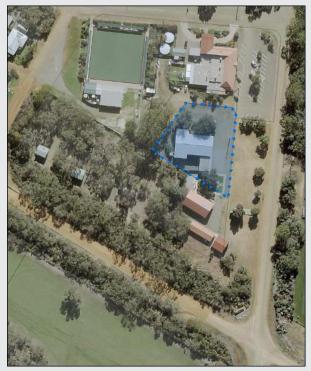

http://www.kangarooisland.sa.gov.au/notice-board/ consultations.

COUNCIL LANDS MANAGEMENT PLAN AMENDMENT: COMMUNITY LAND DATA SHEET - PARNDANA TOWN HALL MANAGEMENT PLAN.

Council's proposed amendments to the Council Lands Management Plan: Community Land Data Sheet Parndana Town Hall Management Plan, is now open for Public Consultation for a period of 28 days commencing **Thursday 23 February 2023** and closing 5:00pm, **Wednesday 22 March 2023**.

Council is seeing written submissions with respect to the proposed amended Data Sheet.

Printed copies of the document are available for inspection and/or purchase at Council's Kingscote Office and the Penneshaw Business Centre and can be viewed or downloaded from our website at