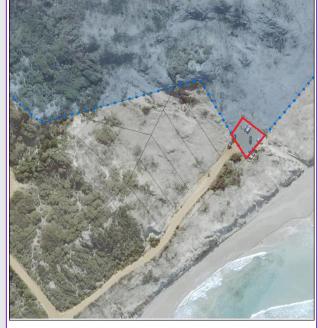

http://www.kangarooisland.sa.gov.au/notice-board/ consultations

COUNCIL LANDS MANAGEMENT PLAN AMENDMENT: COMMUNITY LAND DATA SHEET - VIVONNE BAY BAYVIEW ROAD CAR PARK MANAGEMENT PLAN.

Council's proposed amendments to the Council Lands Management Plan: Community Land Data Sheet Vivonne Bay Bayview Road Car Park Management Plan, is now open for Public Consultation for a period of 28 days commencing **Thursday 23 February 2023** and closing 5:00pm, **Wednesday 22 March 2023**.

Council is seeing written submissions with respect to the proposed new Data Sheet.

Printed copies of the document are available for inspection and/or purchase at Council's Kingscote Office and the Penneshaw Business Centre and can be viewed or downloaded from our website at