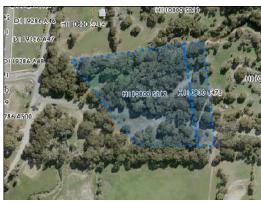

Land parcels not identified in the register but acquired by Council will be appropriately identified in the 'Interim' Council Lands Management Plan Data Sheets in Part 7.0 of this document.

Please note Land Parcel records highlighted in Green have had Community Land status <u>revoked</u> as detailed in Section 11 of this Plan.

Items indicated in Amber (during consultation phase only) are identified for revocation of Community Land status.

Items indicated in Blue (during consultation phase only) have been specifically identified for relinquishment to the Crown (or disposal to the Crown only) as the case may provide.