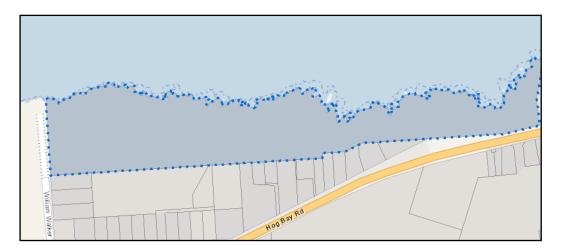

The Register is extracted from Council's Rates and Property platform, Report 256 and is the direct data source for the Community Lands Management Plan, excluding operational land, other than defined *community land*.

Land parcels not identified in the register but acquired by Council will be appropriately identified in the 'Interim' Council Lands Management Plan Data Sheets in Part 7.0 of this document.

Please note Land Parcel records highlighted in Green have had Community Land status <u>revoked</u> as detailed in Section 11 of this Plan.

Items indicated in Amber (during consultation phase only) are identified for revocation of Community Land status.

Items indicated in Blue (during consultation phase only) have been specifically identified for relinquishment to the Crown (or disposal to the Crown only) as the case may provide.