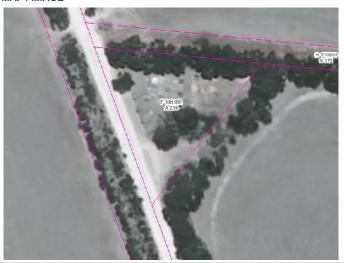

Land parcels not identified in the register but acquired by Council will be appropriately identified in the 'Interim' Council Lands Management Plan Data Sheets in Part 7.0 of this document.

Please note Land Parcel records highlighted in Green have had Community Land status <u>revoked</u> as detailed in Section 11 of this Plan.

Items indicated in Amber (during consultation phase only) are identified for revocation of Community Land status.

Items indicated in Blue (during consultation phase only) have been specifically identified for relinquishment to the Crown (or disposal to the Crown only) as the case may provide.