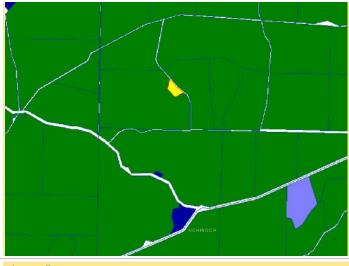

Land parcels not identified in the register but acquired by Council will be appropriately identified in the 'Interim' Council Lands Management Plan Data Sheets in Part 7.0 of this document.

Please note Land Parcel records highlighted in Green have had Community Land status <u>revoked</u> as detailed in Section 11 of this Plan.

Items indicated in Amber (during consultation phase only) are identified for revocation of Community Land status.

Items indicated in Blue (during consultation phase only) have been specifically identified for relinquishment to the Crown (or disposal to the Crown only) as the case may provide.