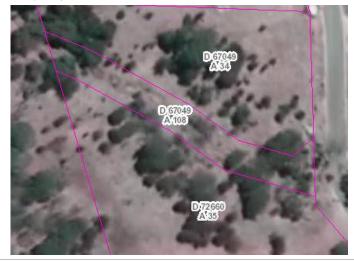

The Register is extracted from Council's Rates and Property platform, Report 256 and is the direct data source for the Community Lands Management Plan, excluding operational land, other than defined *community land*.

Land parcels not identified in the register but acquired by Council will be appropriately identified in the 'Interim' Council Lands Management Plan Data Sheets in Part 7.0 of this document.

Please note Land Parcel records highlighted in Green have had Community Land status <u>revoked</u> as detailed in Section 11 of this Plan.