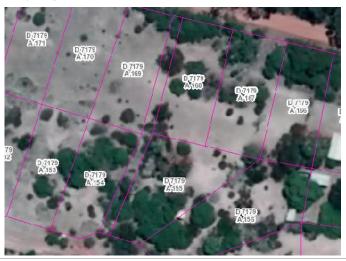

Land parcels not identified in the register but acquired by Council will be appropriately identified in the 'Interim' Council Lands Management Plan Data Sheets in Part 7.0 of this document.

Please note Land Parcel records highlighted in Green have had Community Land status <u>revoked</u> as detailed in Section 11 of this Plan.