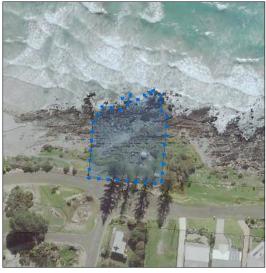

Land parcels not identified in the register but acquired by Council will be appropriately identified in the 'Interim' Council Lands Management Plan Data Sheets in Part 7.0 of this document.

Please note Land Parcel records highlighted in Green have had Community Land status <u>revoked</u> as detailed in Section 11 of this Plan.

Items indicated in Amber (during consultation phase only) are identified for revocation of Community Land status.

Items indicated in Blue (during consultation phase only) have been specifically identified for relinquishment to the Crown (or disposal to the Crown only) as the case may provide.