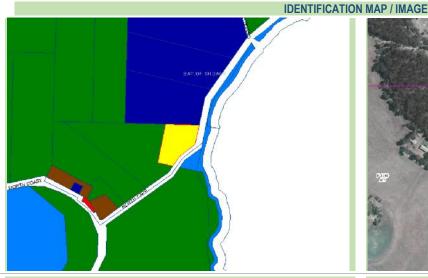

Land parcels not identified in the register but acquired by Council will be appropriately identified in the 'Interim' Council Lands Management Plan Data Sheets in Part 7.0 of this document.

Please note Land Parcel records highlighted in Green have had Community Land status <u>revoked</u> as detailed in Section 11 of this Plan.

Items indicated in Amber (during consultation phase only) are identified for revocation of Community Land status.

Items indicated in Blue (during consultation phase only) have been specifically identified for relinquishment to the Crown (or disposal to the Crown only) as the case may provide.