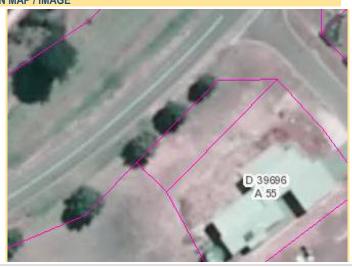

#### 3.0 Council Lands Register

The Council Lands Register is required under the *Local Government Act* (1999), Pursuant to Section 207 and in accordance with Regulation 23 of the Local Government (General) Regulations 2013.

The Register is extracted from Council's Rates and Property platform, Report 256 and is the direct data source for the Community Lands Management Plan, excluding operational land, other than defined *community land*.

Land parcels not identified in the register but acquired by Council will be appropriately identified in the 'Interim' Council Lands Management Plan Data Sheets in Part 7.0 of this document.

Please note Land Parcel records highlighted in Green have had Community Land status <u>revoked</u> as detailed in Section 11 of this Plan.

Items indicated in Amber (during consultation phase only) are identified for revocation of Community Land status.

Items indicated in Blue (during consultation phase only) have been specifically identified for relinquishment to the Crown (or disposal to the Crown only) as the case may provide.