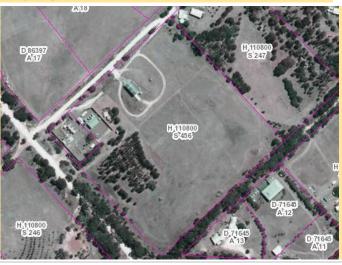

#### 3.0 Council Lands Register

The Council Lands Register is required under the *Local Government Act* (1999), Pursuant to Section 207 and in accordance with Regulation 23 of the Local Government (General) Regulations 2013.

The Register is extracted from Council's Rates and Property platform, Report 256 and is the direct data source for the Community Lands Management Plan, excluding operational land, other than defined *community land*.