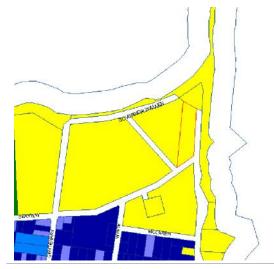

Land parcels not identified in the register but acquired by Council will be appropriately identified in the 'Interim' Council Lands Management Plan Data Sheets in Part 7.0 of this document.

Please note Land Parcel records highlighted in Green have had Community Land status <u>revoked</u> as detailed in Section 11 of this Plan.

Items indicated in Amber (during consultation phase only) are identified for revocation of Community Land status.

Items indicated in Blue (during consultation phase only) have been specifically identified for relinquishment to the Crown (or disposal to the Crown only) as the case may provide.