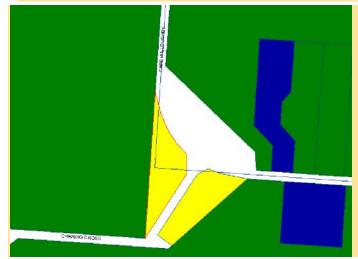

Land parcels not identified in the register but acquired by Council will be appropriately identified in the 'Interim' Council Lands Management Plan Data Sheets in Part 7.0 of this document.

Please note Land Parcel records highlighted in Green have had Community Land status <u>revoked</u> as detailed in Section 11 of this Plan.

Items indicated in Amber (during consultation phase only) are identified for revocation of Community Land status.

Items indicated in Blue (during consultation phase only) have been specifically identified for relinquishment to the Crown (or disposal to the Crown only) as the case may provide.