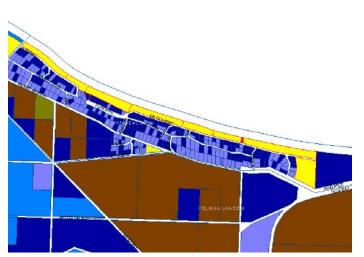

Land parcels not identified in the register but acquired by Council will be appropriately identified in the 'Interim' Council Lands Management Plan Data Sheets in Part 7.0 of this document.

Please note Land Parcel records highlighted in Green have had Community Land status <u>revoked</u> as detailed in Section 11 of this Plan.

Items indicated in Amber (during consultation phase only) are identified for revocation of Community Land status.

Items indicated in Blue (during consultation phase only) have been specifically identified for relinquishment to the Crown (or disposal to the Crown only) as the case may provide.