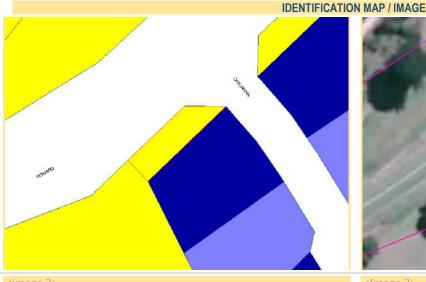

#### 3.0 Council Lands Register

The Council Lands Register is required under the *Local Government Act* (1999), Pursuant to Section 207 and in accordance with Regulation 23 of the Local Government (General) Regulations 2013.

The Register is extracted from Council's Rates and Property platform, Report 256 and is the direct data source for the Community Lands Management Plan, excluding operational land, other than defined *community land*.

Land parcels not identified in the register but acquired by Council will be appropriately identified in the 'Interim' Council Lands Management Plan Data Sheets in Part 7.0 of this document.

Please note Land Parcel records highlighted in Green have had Community Land status <u>revoked</u> as detailed in Section 11 of this Plan.

Items indicated in Amber (during consultation phase only) are identified for revocation of Community Land status.

Items indicated in Blue (during consultation phase only) have been specifically identified for relinquishment to the Crown (or disposal to the Crown only) as the case may provide.