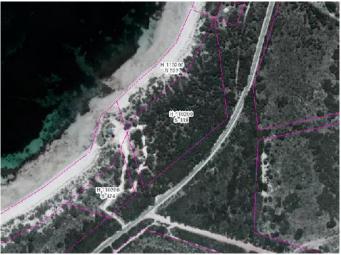

#### 3.0 Council Lands Register

The Council Lands Register is required under the *Local Government Act* (1999), Pursuant to Section 207 and in accordance with Regulation 23 of the Local Government (General) Regulations 2013.

The Register is extracted from Council's Rates and Property platform, Report 256 and is the direct data source for the Community Lands Management Plan, excluding operational land, other than defined *community land*.

Land parcels not identified in the register but acquired by Council will be appropriately identified in the 'Interim' Council Lands Management Plan Data Sheets in Part 7.0 of this document.

Please note Land Parcel records highlighted in Green have had Community Land status <u>revoked</u> as detailed in Section 11 of this Plan.