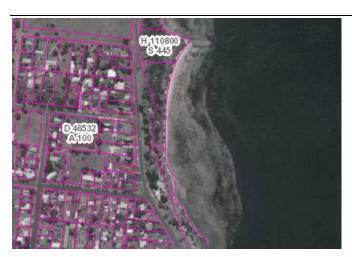

| LAND USE (Code)          |                   |                   |
| 5200397551          | Undevided Reserve        |                   |                   |

#### LAND DESCRIPTION

| LOT | SECTION | PLAN     | HUNDRED | TITLE REFERENCE |
|-----|---------|----------|---------|-----------------|
|     | 443     | HP110800 | MENZIES | CR5550/689      |
|     | 444     | HP110800 | MENZIES | CR5550/690      |
|     | 445     | HP110800 | MENZIES | CR5524/86       |
|     | 466     | HP110800 | MENZIES | CR5524/88       |
|     | 446     | HP110800 | MENZIES | CR5524/87       |

No formal place name exists (for this allotment) however land forms part of the Reeves Point Historic Area, Kingscote and Reeves Point coastlaine.







#### Kangaroo Island Council Lands Management Plan





| CURRENT<br>MANAGEMENT             | NIL.                                                                                                                 |                    |                             |
|-----------------------------------|----------------------------------------------------------------------------------------------------------------------|--------------------|-----------------------------|
| MANAGEMENT<br>ISSUES              | Includes road reserve on north-west side of Reeves Point.  Historic lime kilns suggested in the area of Section 443. |                    |                             |
| FUTURE<br>MANAGEMENT              | Explore realignment of boundary/road reserve and any important historic features.                                    |