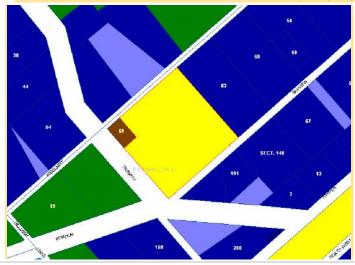

Land parcels not identified in the register but acquired by Council will be appropriately identified in the 'Interim' Council Lands Management Plan Data Sheets in Part 7.0 of this document.

Please note Land Parcel records highlighted in Green have had Community Land status <u>revoked</u> as detailed in Section 11 of this Plan.

Items indicated in Amber (during consultation phase only) are identified for revocation of Community Land status.

Items indicated in Blue (during consultation phase only) have been specifically identified for relinquishment to the Crown (or disposal to the Crown only) as the case may provide.