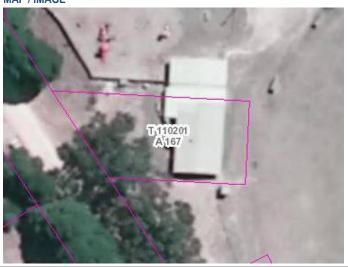

Land parcels not identified in the register but acquired by Council will be appropriately identified in the 'Interim' Council Lands Management Plan Data Sheets in Part 7.0 of this document.

Please note Land Parcel records highlighted in Green have had Community Land status <u>revoked</u> as detailed in Section 11 of this Plan.