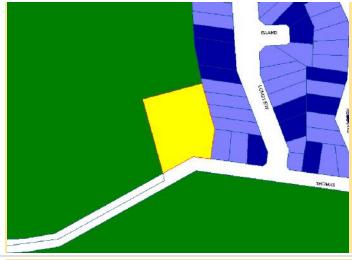

Land parcels not identified in the register but acquired by Council will be appropriately identified in the 'Interim' Council Lands Management Plan Data Sheets in Part 7.0 of this document.

Please note Land Parcel records highlighted in Green have had Community Land status <u>revoked</u> as detailed in Section 11 of this Plan.

Items indicated in Amber (during consultation phase only) are identified for revocation of Community Land status.

Items indicated in Blue (during consultation phase only) have been specifically identified for relinquishment to the Crown (or disposal to the Crown only) as the case may provide.