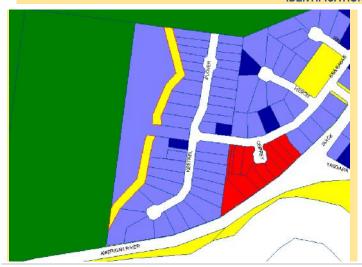

Land parcels not identified in the register but acquired by Council will be appropriately identified in the 'Interim' Council Lands Management Plan Data Sheets in Part 7.0 of this document.

Please note Land Parcel records highlighted in Green have had Community Land status <u>revoked</u> as detailed in Section 11 of this Plan.

Items indicated in Amber (during consultation phase only) are identified for revocation of Community Land status.

Items indicated in Blue (during consultation phase only) have been specifically identified for relinquishment to the Crown (or disposal to the Crown only) as the case may provide.