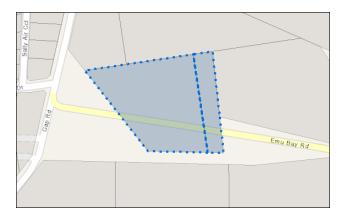

Land parcels not identified in the register but acquired by Council will be appropriately identified in the 'Interim' Council Lands Management Plan Data Sheets in Part 7.0 of this document.

Please note Land Parcel records highlighted in Green have had Community Land status <u>revoked</u> as detailed in Section 11 of this Plan.

Items indicated in Amber (during consultation phase only) are identified for revocation of Community Land status.

Items indicated in Blue (during consultation phase only) have been specifically identified for relinquishment to the Crown (or disposal to the Crown only) as the case may provide.