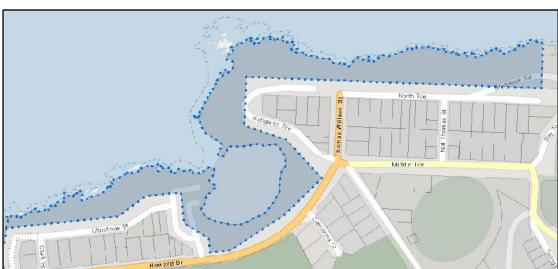

The Register is extracted from Council's Rates and Property platform, Report 256 and is the direct data source for the Community Lands Management Plan, excluding operational land, other than defined *community land*.

Land parcels not identified in the register but acquired by Council will be appropriately identified in the 'Interim' Council Lands Management Plan Data Sheets in Part 7.0 of this document.

Please note Land Parcel records highlighted in Green have had Community Land status <u>revoked</u> as detailed in Section 11 of this Plan.

Items indicated in Amber (during consultation phase only) are identified for revocation of Community Land status.

Items indicated in Blue (during consultation phase only) have been specifically identified for relinquishment to the Crown (or disposal to the Crown only) as the case may provide.