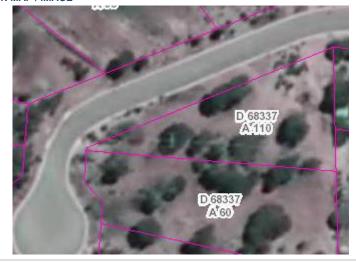

Land parcels not identified in the register but acquired by Council will be appropriately identified in the 'Interim' Council Lands Management Plan Data Sheets in Part 7.0 of this document.

Please note Land Parcel records highlighted in Green have had Community Land status <u>revoked</u> as detailed in Section 11 of this Plan.

Items indicated in Amber (during consultation phase only) are identified for revocation of Community Land status.

Items indicated in Blue (during consultation phase only) have been specifically identified for relinquishment to the Crown (or disposal to the Crown only) as the case may provide.