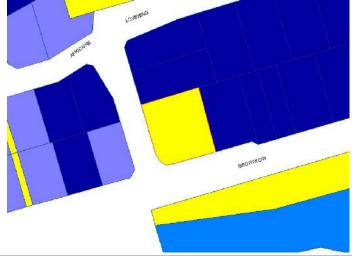

The Register is extracted from Council's Rates and Property platform, Report 256 and is the direct data source for the Community Lands Management Plan, excluding operational land, other than defined *community land*.

Land parcels not identified in the register but acquired by Council will be appropriately identified in the 'Interim' Council Lands Management Plan Data Sheets in Part 7.0 of this document.

Please note Land Parcel records highlighted in Green have had Community Land status <u>revoked</u> as detailed in Section 11 of this Plan.