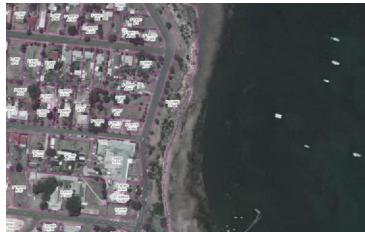

| LAND USE (Code)          |                   |                   |
| 5200397551          | Undevided Reserve        |                   |                   |

#### LAND DESCRIPTION

| LOT | SECTION | PLAN     | HUNDRED | TITLE REFERENCE |
|-----|---------|----------|---------|-----------------|
|     | 443     | HP110800 | MENZIES | CR5550/689      |
|     | 444     | HP110800 | MENZIES | CR5550/690      |
|     | 445     | HP110800 | MENZIES | CR5524/86       |
|     | 466     | HP110800 | MENZIES | CR5524/88       |
|     | 446     | HP110800 | MENZIES | CR5524/87       |

No formal place name exists (for this allotment) however land forms part of the Reeves Point Historic Area, Kingscote and Reeves Point coastlaine.







#### Kangaroo Island Council Lands Management Plan





| CURRENT<br>MANAGEMENT             | NIL.                                                                                                                 |                    |                             |
|-----------------------------------|----------------------------------------------------------------------------------------------------------------------|--------------------|-----------------------------|
| MANAGEMENT<br>ISSUES              | Includes road reserve on north-west side of Reeves Point.  Historic lime kilns suggested in the area of Section 443. |                    |                             |
| FUTURE<br>MANAGEMENT              | Explore realignment of boundary/road reserve and any important historic features.                                    |