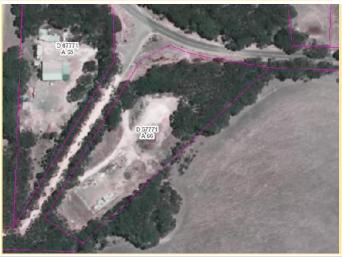

Land parcels not identified in the register but acquired by Council will be appropriately identified in the 'Interim' Council Lands Management Plan Data Sheets in Part 7.0 of this document.

Please note Land Parcel records highlighted in Green have had Community Land status <u>revoked</u> as detailed in Section 11 of this Plan.

Items indicated in Amber (during consultation phase only) are identified for revocation of Community Land status.

Items indicated in Blue (during consultation phase only) have been specifically identified for relinquishment to the Crown (or disposal to the Crown only) as the case may provide.