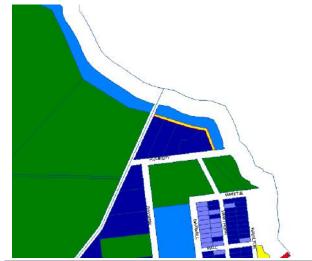

Land parcels not identified in the register but acquired by Council will be appropriately identified in the 'Interim' Council Lands Management Plan Data Sheets in Part 7.0 of this document.

Please note Land Parcel records highlighted in Green have had Community Land status <u>revoked</u> as detailed in Section 11 of this Plan.

Items indicated in Amber (during consultation phase only) are identified for revocation of Community Land status.

Items indicated in Blue (during consultation phase only) have been specifically identified for relinquishment to the Crown (or disposal to the Crown only) as the case may provide.