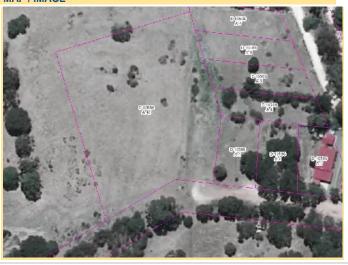

Land parcels not identified in the register but acquired by Council will be appropriately identified in the 'Interim' Council Lands Management Plan Data Sheets in Part 7.0 of this document.

Please note Land Parcel records highlighted in Green have had Community Land status <u>revoked</u> as detailed in Section 11 of this Plan.

Items indicated in Amber (during consultation phase only) are identified for revocation of Community Land status.

Items indicated in Blue (during consultation phase only) have been specifically identified for relinquishment to the Crown (or disposal to the Crown only) as the case may provide.