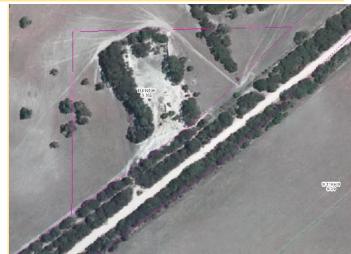

|  |
| GROSS CAPITAL VALUE | ZONE (code)                                         | ZONE (code)       |                   |  |
| 49000               | Primary Production                                  |                   |                   |  |
| VG NUMBER           | LAND USE (Code)                                     |                   |                   |  |
| 5206215106          | Vacant Allotments Conserv                           |                   |                   |  |

#### LAND DESCRIPTION

| LOT | SECTION | PLAN     | HUNDRED | TITLE REFERENCE |
|-----|---------|----------|---------|-----------------|
|     | 392     | HP110500 | HAINES  | CR5757/356      |

No formal place name exists – Disused quarry with some native vegetation.

#### **IDENTIFICATION MAP / IMAGE**





**Revision Date** 

Revised 2016.

19.6 Council Minutes 6/2005

#### **MANAGEMENT SUMMARIES** NIL - 2005 MANAGEMENT PLAN SHOWS THAT MATERIAL WAS UNSUITABLE FOR ROAD MAKING. - PROPOSED **CURRENT** REVOCATION - OPERATIONAL LAND - POTENTIAL DISPOSAL / ALIENATION **MANAGEMENT MANAGEMENT** Unauthorised extraction of material for private use. **ISSUES FUTURE** Potential use for operational stockpiling of materials for use, or collected in the district. **MANAGEMENT** Explore rehabilitation and relinquishment of care and control. Potential stormwater flood mitigation area. **REVISED MANAGEMENT PLANNING**

Minute / Reference

### **COMMUNITY LAND DATA SHEET**



#### WATER RESERVE LOT 212 EMU BAY ROAD EMU BAY MANAGEMENT PLAN

| REGISTERED OWNERSHIP                                   | DEDICATIONS