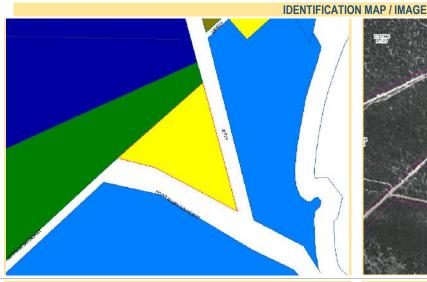

Land parcels not identified in the register but acquired by Council will be appropriately identified in the 'Interim' Council Lands Management Plan Data Sheets in Part 7.0 of this document.

Please note Land Parcel records highlighted in Green have had Community Land status <u>revoked</u> as detailed in Section 11 of this Plan.

Items indicated in Amber (during consultation phase only) are identified for revocation of Community Land status.

Items indicated in Blue (during consultation phase only) have been specifically identified for relinquishment to the Crown (or disposal to the Crown only) as the case may provide.