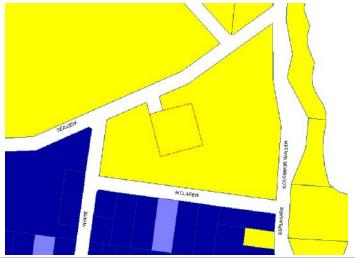

#### 3.0 Council Lands Register

The Council Lands Register is required under the *Local Government Act* (1999), Pursuant to Section 207 and in accordance with Regulation 23 of the Local Government (General) Regulations 2013.

The Register is extracted from Council's Rates and Property platform, Report 256 and is the direct data source for the Community Lands Management Plan, excluding operational land, other than defined *community land*.

Land parcels not identified in the register but acquired by Council will be appropriately identified in the 'Interim' Council Lands Management Plan Data Sheets in Part 7.0 of this document.

Please note Land Parcel records highlighted in Green have had Community Land status <u>revoked</u> as detailed in Section 11 of this Plan.

Items indicated in Amber (during consultation phase only) are identified for revocation of Community Land status.

Items indicated in Blue (during consultation phase only) have been specifically identified for relinquishment to the Crown (or disposal to the Crown only) as the case may provide.