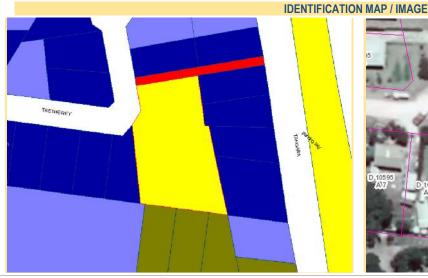

Land parcels not identified in the register but acquired by Council will be appropriately identified in the 'Interim' Council Lands Management Plan Data Sheets in Part 7.0 of this document.

Please note Land Parcel records highlighted in Green have had Community Land status <u>revoked</u> as detailed in Section 11 of this Plan.

Items indicated in Amber (during consultation phase only) are identified for revocation of Community Land status.

Items indicated in Blue (during consultation phase only) have been specifically identified for relinquishment to the Crown (or disposal to the Crown only) as the case may provide.