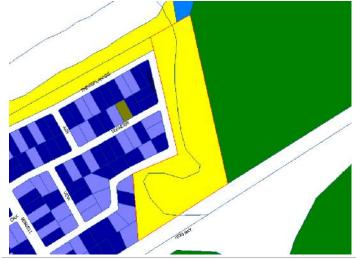

|                   |                   |
|                     |                                              | DESCRIPTION       |                   |
|                     |                                              |                   |                   |

#### LAND DESCRIPTION

|     | 495     | ⊔D110200 | DUDLEY  | CDETEC/CCC      | _ |
|-----|---------|----------|---------|-----------------|---|
| LOT | SECTION | PLAN     | HUNDRED | TITLE REFERENCE |   |

No formal place name exists – Land encompasses the deeply chasmed creek line of Deep Creek to its outlet north-east of Baudin Beach. The area has informal areas used as car parking and an access stairway between the street level and the lower beach and creek level.

#### **IDENTIFICATION MAP / IMAGE**





<image 2> < Image 3>

#### **MANAGEMENT SUMMARIES**

| CURRENT<br>MANAGEMENT             | MAINTAINED AS THE NORTHEASTERN SID                       | E OF RIVERSIDE ROAD.                                                         |
|-----------------------------------|----------------------------------------------------------|------------------------------------------------------------------------------|
| MANAGEMENT                        | Maintenance and safety of stairway access                | s.                                                                           |
| ISSUES                            | Car parking.                                             |                                                                              |
| FUTURE<br>MANAGEMENT              | M