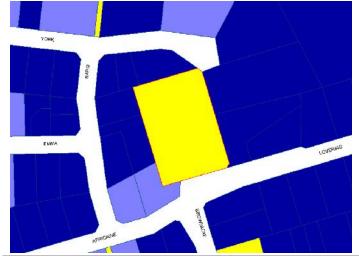

The Register is extracted from Council's Rates and Property platform, Report 256 and is the direct data source for the Community Lands Management Plan, excluding operational land, other than defined *community land*.

Land parcels not identified in the register but acquired by Council will be appropriately identified in the 'Interim' Council Lands Management Plan Data Sheets in Part 7.0 of this document.

Please note Land Parcel records highlighted in Green have had Community Land status <u>revoked</u> as detailed in Section 11 of this Plan.