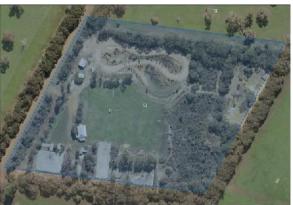

#### **COUNCIL PROPERTY RECORDS**

| A. NUMBER           | REGISTERED OWNERSHIP                  | OWNER ADDRESS 1   | OWNER ADDRES 2    |
|---------------------|---------------------------------------|-------------------|-------------------|
| A64226              | Kangaroo Island Council               | PO Box 121        | KINGSCOTE SA 5223 |
| SITE VALUE          | STREET ADDRESS                        | SUBURB / DISTRICT |                   |
| 30000               | Lot 107 Dolphin Way PENNESHAW<br>5222 | PENNESHAW         |                   |
| GROSS CAPITAL VALUE | ZONE (code)                           |                   |                   |
| 30000               | Rural Living                          |                   |                   |
| VG NUMBER           | LAND USE (Code)                       |                   |                   |
| 5215898746          | Undevided Reserve                     |                   |                   |