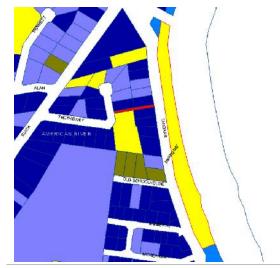

#### 3.0 Council Lands Register

The Council Lands Register is required under the *Local Government Act* (1999), Pursuant to Section 207 and in accordance with Regulation 23 of the Local Government (General) Regulations 2013.

The Register is extracted from Council's Rates and Property platform, Report 256 and is the direct data source for the Community Lands Management Plan, excluding operational land, other than defined *community land*.

Land parcels not identified in the register but acquired by Council will be appropriately identified in the 'Interim' Council Lands Management Plan Data Sheets in Part 7.0 of this document.

Please note Land Parcel records highlighted in Green have had Community Land status <u>revoked</u> as detailed in Section 11 of this Plan.

Items indicated in Amber (during consultation phase only) are identified for revocation of Community Land status.

Items indicated in Blue (during consultation phase only) have been specifically identified for relinquishment to the Crown (or disposal to the Crown only) as the case may provide.