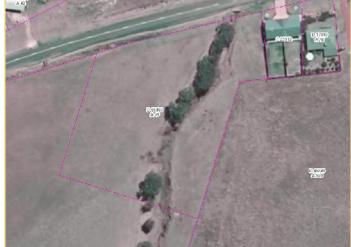

Land parcels not identified in the register but acquired by Council will be appropriately identified in the 'Interim' Council Lands Management Plan Data Sheets in Part 7.0 of this document.

Please note Land Parcel records highlighted in Green have had Community Land status <u>revoked</u> as detailed in Section 11 of this Plan.

Items indicated in Amber (during consultation phase only) are identified for revocation of Community Land status.

Items indicated in Blue (during consultation phase only) have been specifically identified for relinquishment to the Crown (or disposal to the Crown only) as the case may provide.