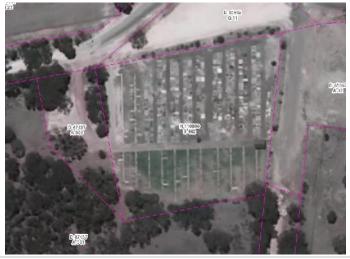

Land parcels not identified in the register but acquired by Council will be appropriately identified in the 'Interim' Council Lands Management Plan Data Sheets in Part 7.0 of this document.

Please note Land Parcel records highlighted in Green have had Community Land status <u>revoked</u> as detailed in Section 11 of this Plan.

Items indicated in Amber (during consultation phase only) are identified for revocation of Community Land status.

Items indicated in Blue (during consultation phase only) have been specifically identified for relinquishment to the Crown (or disposal to the Crown only) as the case may provide.