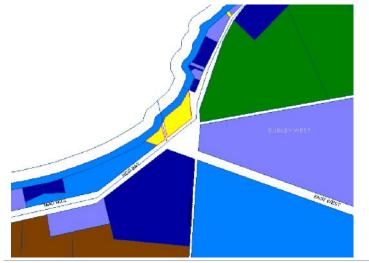

Land parcels not identified in the register but acquired by Council will be appropriately identified in the 'Interim' Council Lands Management Plan Data Sheets in Part 7.0 of this document.

Please note Land Parcel records highlighted in Green have had Community Land status <u>revoked</u> as detailed in Section 11 of this Plan.

Items indicated in Amber (during consultation phase only) are identified for revocation of Community Land status.

Items indicated in Blue (during consultation phase only) have been specifically identified for relinquishment to the Crown (or disposal to the Crown only) as the case may provide.