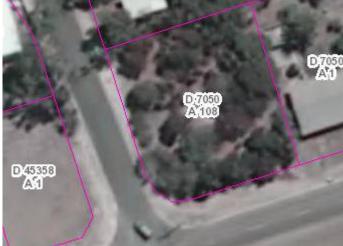

Land parcels not identified in the register but acquired by Council will be appropriately identified in the 'Interim' Council Lands Management Plan Data Sheets in Part 7.0 of this document.

Please note Land Parcel records highlighted in Green have had Community Land status <u>revoked</u> as detailed in Section 11 of this Plan.