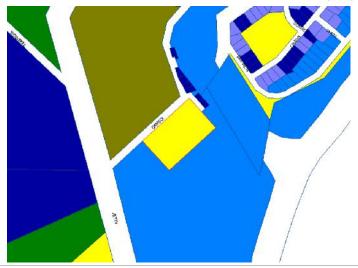

Land parcels not identified in the register but acquired by Council will be appropriately identified in the 'Interim' Council Lands Management Plan Data Sheets in Part 7.0 of this document.

Please note Land Parcel records highlighted in Green have had Community Land status <u>revoked</u> as detailed in Section 11 of this Plan.

Items indicated in Amber (during consultation phase only) are identified for revocation of Community Land status.

Items indicated in Blue (during consultation phase only) have been specifically identified for relinquishment to the Crown (or disposal to the Crown only) as the case may provide.