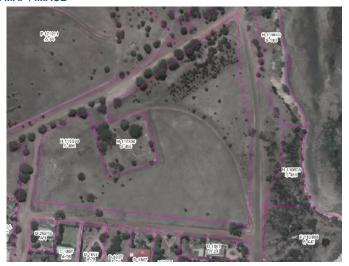

Land parcels not identified in the register but acquired by Council will be appropriately identified in the 'Interim' Council Lands Management Plan Data Sheets in Part 7.0 of this document.

Please note Land Parcel records highlighted in Green have had Community Land status <u>revoked</u> as detailed in Section 11 of this Plan.

Items indicated in Amber (during consultation phase only) are identified for revocation of Community Land status.

Items indicated in Blue (during consultation phase only) have been specifically identified for relinquishment to the Crown (or disposal to the Crown only) as the case may provide.