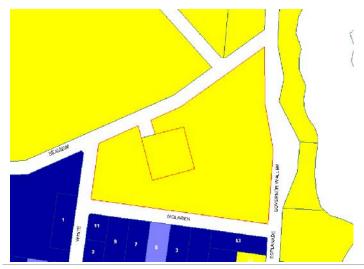

Land parcels not identified in the register but acquired by Council will be appropriately identified in the 'Interim' Council Lands Management Plan Data Sheets in Part 7.0 of this document.

Please note Land Parcel records highlighted in Green have had Community Land status <u>revoked</u> as detailed in Section 11 of this Plan.

Items indicated in Amber (during consultation phase only) are identified for revocation of Community Land status.

Items indicated in Blue (during consultation phase only) have been specifically identified for relinquishment to the Crown (or disposal to the Crown only) as the case may provide.