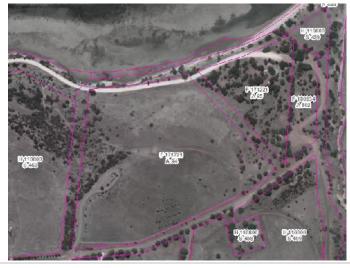

| Coastal Conservation                  |                   |                   |
| VG NUMBER           | LAND USE (Code)                       |                   |                   |
| 5206496104          | DEV.RESERVE                           |                   |                   |

#### LAND DESCRIPTION

| LOT | SECTION | PLAN     | HUNDRED | TITLE REFERENCE |
|-----|---------|----------|---------|-----------------|
| 94  |         | FP171221 | MENZIES | CR5350/941      |
| 95  |         | FP171221 | MENZIES | CR5350/941      |

No formal place name exists (for this allotment) however land forms a part of the Reeves Point Historic Area and contains the 'Old Mulberry Tree' established by the first settlers to South Australia in 1836.

#### **IDENTIFICATION MAP / IMAGE**





<image 2>

<Image 3>

#### **MANAGEMENT SUMMARIES**

STANDARD RESERVE MAINTENANCE AND MAINTENANCE OF FENCES / BARRIERS.

#### CURRENT MANAGEMENT

The area in general has undergone a major redevelopment with Council assisting Advance Kingscote Association (2003 to 2006) and through Council's \$2.7M Day Visitor Infrastructure project (2010) Council is also managing the Mulberry Tree in accordance with a management plan.

# MANAGEMENT ISSUES

- All works should be in consultation with State Heritage Authority
- Vandalism of vehicle barriers
- Illegal camping
- Historic mulberry tree

#### FUTURE MANAGEMENT

Development of this reserve is to be undertaken in partnership with the Local Community and Council and funding sought from external sources.

Realignment of boundaries to accord the ali