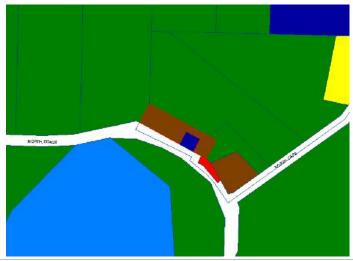

Land parcels not identified in the register but acquired by Council will be appropriately identified in the 'Interim' Council Lands Management Plan Data Sheets in Part 7.0 of this document.

Please note Land Parcel records highlighted in Green have had Community Land status <u>revoked</u> as detailed in Section 11 of this Plan.

Items indicated in Amber (during consultation phase only) are identified for revocation of Community Land status.

Items indicated in Blue (during consultation phase only) have been specifically identified for relinquishment to the Crown (or disposal to the Crown only) as the case may provide.