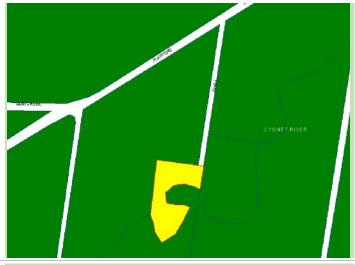

Land parcels not identified in the register but acquired by Council will be appropriately identified in the 'Interim' Council Lands Management Plan Data Sheets in Part 7.0 of this document.

Please note Land Parcel records highlighted in Green have had Community Land status <u>revoked</u> as detailed in Section 11 of this Plan.

Items indicated in Amber (during consultation phase only) are identified for revocation of Community Land status.

Items indicated in Blue (during consultation phase only) have been specifically identified for relinquishment to the Crown (or disposal to the Crown only) as the case may provide.