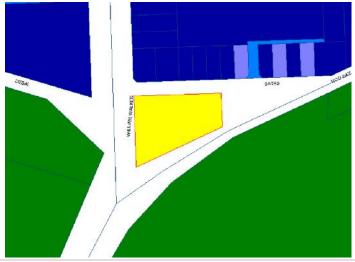

#### 3.0 Council Lands Register

The Council Lands Register is required under the *Local Government Act* (1999), Pursuant to Section 207 and in accordance with Regulation 23 of the Local Government (General) Regulations 2013.

The Register is extracted from Council's Rates and Property platform, Report 256 and is the direct data source for the Community Lands Management Plan, excluding operational land, other than defined *community land*.

Land parcels not identified in the register but acquired by Council will be appropriately identified in the 'Interim' Council Lands Management Plan Data Sheets in Part 7.0 of this document.

Please note Land Parcel records highlighted in Green have had Community Land status <u>revoked</u> as detailed in Section 11 of this Plan.