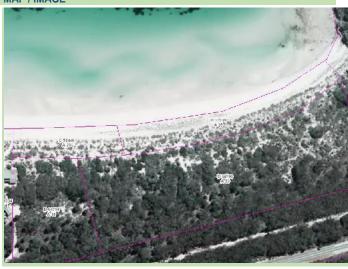

Land parcels not identified in the register but acquired by Council will be appropriately identified in the 'Interim' Council Lands Management Plan Data Sheets in Part 7.0 of this document.

Please note Land Parcel records highlighted in Green have had Community Land status <u>revoked</u> as detailed in Section 11 of this Plan.

Items indicated in Amber (during consultation phase only) are identified for revocation of Community Land status.

Items indicated in Blue (during consultation phase only) have been specifically identified for relinquishment to the Crown (or disposal to the Crown only) as the case may provide.