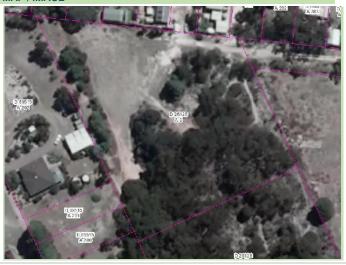

The Register is extracted from Council's Rates and Property platform, Report 256 and is the direct data source for the Community Lands Management Plan, excluding operational land, other than defined *community land*.

Land parcels not identified in the register but acquired by Council will be appropriately identified in the 'Interim' Council Lands Management Plan Data Sheets in Part 7.0 of this document.

Please note Land Parcel records highlighted in Green have had Community Land status <u>revoked</u> as detailed in Section 11 of this Plan.