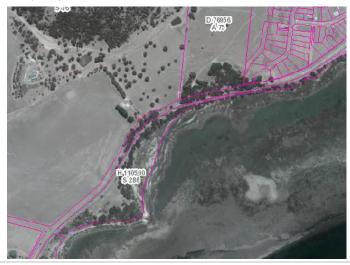

Land parcels not identified in the register but acquired by Council will be appropriately identified in the 'Interim' Council Lands Management Plan Data Sheets in Part 7.0 of this document.

Please note Land Parcel records highlighted in Green have had Community Land status <u>revoked</u> as detailed in Section 11 of this Plan.

Items indicated in Amber (during consultation phase only) are identified for revocation of Community Land status.

Items indicated in Blue (during consultation phase only) have been specifically identified for relinquishment to the Crown (or disposal to the Crown only) as the case may provide.