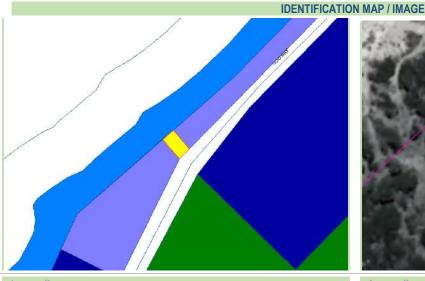

#### 3.0 Council Lands Register

The Council Lands Register is required under the *Local Government Act* (1999), Pursuant to Section 207 and in accordance with Regulation 23 of the Local Government (General) Regulations 2013.

The Register is extracted from Council's Rates and Property platform, Report 256 and is the direct data source for the Community Lands Management Plan, excluding operational land, other than defined *community land*.

Land parcels not identified in the register but acquired by Council will be appropriately identified in the 'Interim' Council Lands Management Plan Data Sheets in Part 7.0 of this document.

Please note Land Parcel records highlighted in Green have had Community Land status <u>revoked</u> as detailed in Section 11 of this Plan.