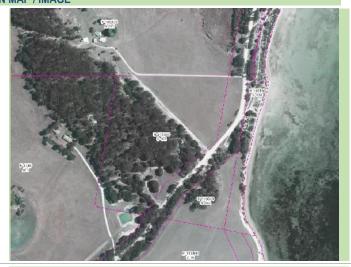

Land parcels not identified in the register but acquired by Council will be appropriately identified in the 'Interim' Council Lands Management Plan Data Sheets in Part 7.0 of this document.

Please note Land Parcel records highlighted in Green have had Community Land status <u>revoked</u> as detailed in Section 11 of this Plan.

Items indicated in Amber (during consultation phase only) are identified for revocation of Community Land status.

Items indicated in Blue (during consultation phase only) have been specifically identified for relinquishment to the Crown (or disposal to the Crown only) as the case may provide.