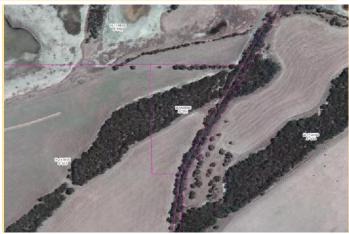

| KINGSCOTE SA 5223 |
| SITE VALUE          | STREET ADDRESS                      | SUBURB / DISTRICT |                   |
| 49000 T             | THREE CHAIN ROAD HAINES 5223 HAINES |                   |                   |
| GROSS CAPITAL VALUE | UE ZONE (code)                      |                   |                   |
| 49000 F             | Primary Production                  |                   |                   |
| VG NUMBER           | LAND USE (Code)                     |                   |                   |
| 5206215114 S        | Stone Reserve                       |                   |                   |

391 HP110500

**SECTION** 

No formal place name exists - Quarry reserve.

# IDENTIFICATION MAP / IMAGE

LAND DESCRIPTION

**HUNDRED** 

**HAINES** 



PLAN



<image 2>

LOT

<Image 3>

|               | MANAGEMENT SUMMARIES                                                     |                            |                                                     |  |  |  |
|---------------|--------------------------------------------------------------------------|----------------------------|-----------------------------------------------------|--|--|--|
| CURRENT       | PROPOSED REVOCATION – OPERATIONAL LAND – POTENTIAL DISPOSAL / ALIENATION |                            |                                                     |  |  |  |
| MANAGEMENT    | POTENTIAL USE FO                                                         | OR OPERATIONAL STOCKPILING | OF MATERIALS FOR USE, OR COLLECTED IN THE DISTRICT. |  |  |  |
| MANAGEMENT    | Land not fenc