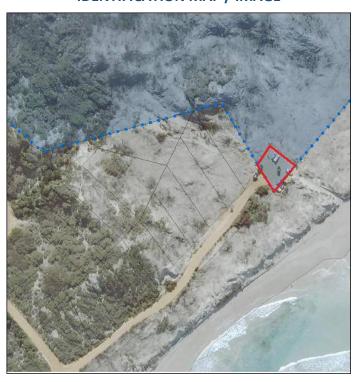

Land parcels not identified in the register but acquired by Council will be appropriately identified in the 'Interim' Council Lands Management Plan Data Sheets in Part 7.0 of this document.

Please note Land Parcel records highlighted in Green have had Community Land status <u>revoked</u> as detailed in Section 11 of this Plan.

Items indicated in Amber (during consultation phase only) are identified for revocation of Community Land status.

Items indicated in Blue (during consultation phase only) have been specifically identified for relinquishment to the Crown (or disposal to the Crown only) as the case may provide.