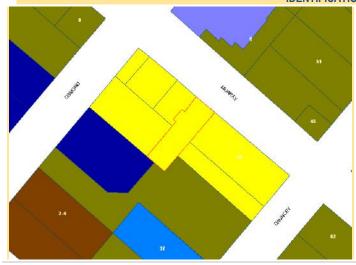

The Register is extracted from Council's Rates and Property platform, Report 256 and is the direct data source for the Community Lands Management Plan, excluding operational land, other than defined *community land*.

Land parcels not identified in the register but acquired by Council will be appropriately identified in the 'Interim' Council Lands Management Plan Data Sheets in Part 7.0 of this document.

Please note Land Parcel records highlighted in Green have had Community Land status <u>revoked</u> as detailed in Section 11 of this Plan.

Items indicated in Amber (during consultation phase only) are identified for revocation of Community Land status.

Items indicated in Blue (during consultation phase only) have been specifically identified for relinquishment to the Crown (or disposal to the Crown only) as the case may provide.