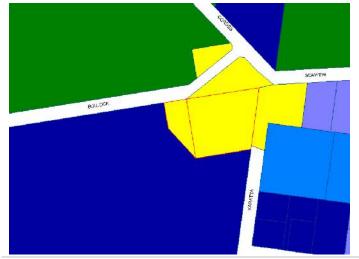

Land parcels not identified in the register but acquired by Council will be appropriately identified in the 'Interim' Council Lands Management Plan Data Sheets in Part 7.0 of this document.

Please note Land Parcel records highlighted in Green have had Community Land status <u>revoked</u> as detailed in Section 11 of this Plan.

Items indicated in Amber (during consultation phase only) are identified for revocation of Community Land status.

Items indicated in Blue (during consultation phase only) have been specifically identified for relinquishment to the Crown (or disposal to the Crown only) as the case may provide.