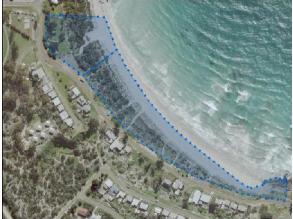

Land parcels not identified in the register but acquired by Council will be appropriately identified in the 'Interim' Council Lands Management Plan Data Sheets in Part 7.0 of this document.

Please note Land Parcel records highlighted in Green have had Community Land status <u>revoked</u> as detailed in Section 11 of this Plan.

Items indicated in Amber (during consultation phase only) are identified for revocation of Community Land status.

Items indicated in Blue (during consultation phase only) have been specifically identified for relinquishment to the Crown (or disposal to the Crown only) as the case may provide.