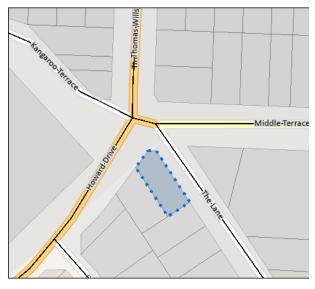

Land parcels not identified in the register but acquired by Council will be appropriately identified in the 'Interim' Council Lands Management Plan Data Sheets in Part 7.0 of this document.

Please note Land Parcel records highlighted in Green have had Community Land status <u>revoked</u> as detailed in Section 11 of this Plan.

Items indicated in Amber (during consultation phase only) are identified for revocation of Community Land status.

Items indicated in Blue (during consultation phase only) have been specifically identified for relinquishment to the Crown (or disposal to the Crown only) as the case may provide.