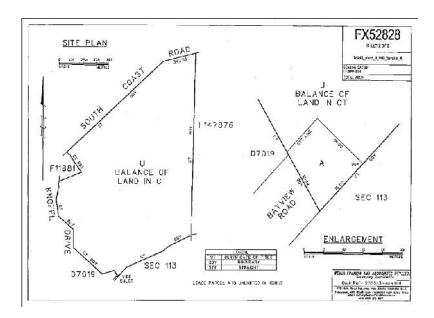

Land parcels not identified in the register but acquired by Council will be appropriately identified in the 'Interim' Council Lands Management Plan Data Sheets in Part 7.0 of this document.

Please note Land Parcel records highlighted in Green have had Community Land status <u>revoked</u> as detailed in Section 11 of this Plan.

Items indicated in Amber (during consultation phase only) are identified for revocation of Community Land status.

Items indicated in Blue (during consultation phase only) have been specifically identified for relinquishment to the Crown (or disposal to the Crown only) as the case may provide.