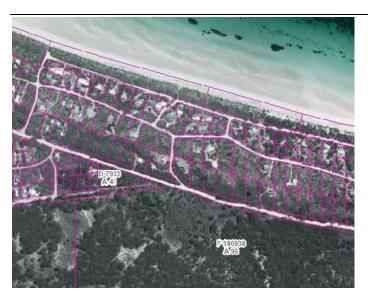

#### 3.0 Council Lands Register

The Council Lands Register is required under the *Local Government Act* (1999), Pursuant to Section 207 and in accordance with Regulation 23 of the Local Government (General) Regulations 2013.

The Register is extracted from Council's Rates and Property platform, Report 256 and is the direct data source for the Community Lands Management Plan, excluding operational land, other than defined *community land*.