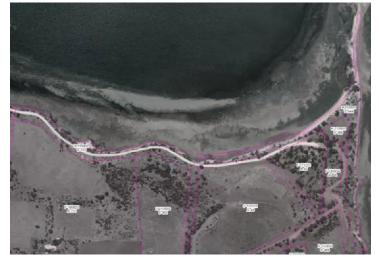

Land parcels not identified in the register but acquired by Council will be appropriately identified in the 'Interim' Council Lands Management Plan Data Sheets in Part 7.0 of this document.

Please note Land Parcel records highlighted in Green have had Community Land status <u>revoked</u> as detailed in Section 11 of this Plan.

Items indicated in Amber (during consultation phase only) are identified for revocation of Community Land status.

Items indicated in Blue (during consultation phase only) have been specifically identified for relinquishment to the Crown (or disposal to the Crown only) as the case may provide.