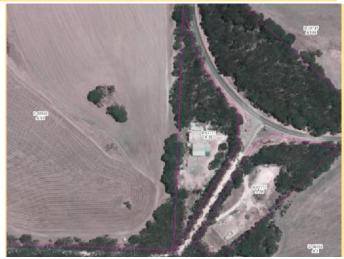

Land parcels not identified in the register but acquired by Council will be appropriately identified in the 'Interim' Council Lands Management Plan Data Sheets in Part 7.0 of this document.

Please note Land Parcel records highlighted in Green have had Community Land status <u>revoked</u> as detailed in Section 11 of this Plan.

Items indicated in Amber (during consultation phase only) are identified for revocation of Community Land status.

Items indicated in Blue (during consultation phase only) have been specifically identified for relinquishment to the Crown (or disposal to the Crown only) as the case may provide.