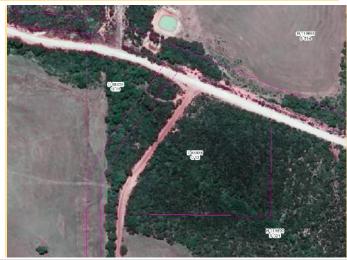

Land parcels not identified in the register but acquired by Council will be appropriately identified in the 'Interim' Council Lands Management Plan Data Sheets in Part 7.0 of this document.

Please note Land Parcel records highlighted in Green have had Community Land status <u>revoked</u> as detailed in Section 11 of this Plan.

Items indicated in Amber (during consultation phase only) are identified for revocation of Community Land status.

Items indicated in Blue (during consultation phase only) have been specifically identified for relinquishment to the Crown (or disposal to the Crown only) as the case may provide.