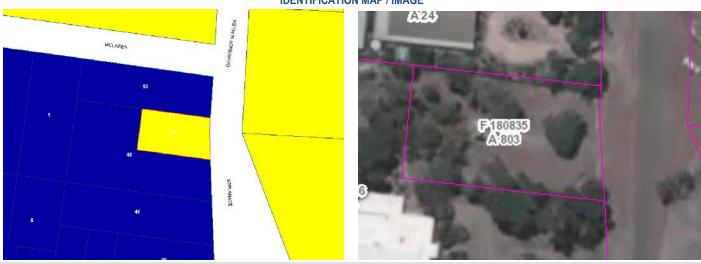

Land parcels not identified in the register but acquired by Council will be appropriately identified in the 'Interim' Council Lands Management Plan Data Sheets in Part 7.0 of this document.

Please note Land Parcel records highlighted in Green have had Community Land status <u>revoked</u> as detailed in Section 11 of this Plan.

Items indicated in Amber (during consultation phase only) are identified for revocation of Community Land status.

Items indicated in Blue (during consultation phase only) have been specifically identified for relinquishment to the Crown (or disposal to the Crown only) as the case may provide.