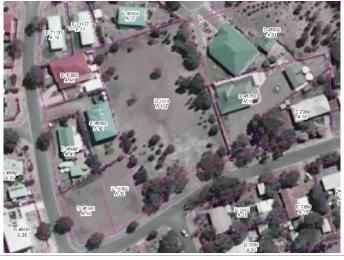

The Register is extracted from Council's Rates and Property platform, Report 256 and is the direct data source for the Community Lands Management Plan, excluding operational land, other than defined *community land*.

Land parcels not identified in the register but acquired by Council will be appropriately identified in the 'Interim' Council Lands Management Plan Data Sheets in Part 7.0 of this document.

Please note Land Parcel records highlighted in Green have had Community Land status <u>revoked</u> as detailed in Section 11 of this Plan.