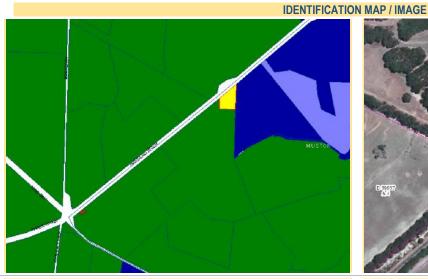

Land parcels not identified in the register but acquired by Council will be appropriately identified in the 'Interim' Council Lands Management Plan Data Sheets in Part 7.0 of this document.

Please note Land Parcel records highlighted in Green have had Community Land status <u>revoked</u> as detailed in Section 11 of this Plan.

Items indicated in Amber (during consultation phase only) are identified for revocation of Community Land status.

Items indicated in Blue (during consultation phase only) have been specifically identified for relinquishment to the Crown (or disposal to the Crown only) as the case may provide.