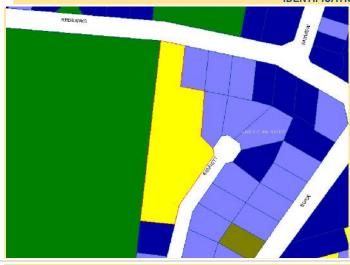

Land parcels not identified in the register but acquired by Council will be appropriately identified in the 'Interim' Council Lands Management Plan Data Sheets in Part 7.0 of this document.

Please note Land Parcel records highlighted in Green have had Community Land status <u>revoked</u> as detailed in Section 11 of this Plan.

Items indicated in Amber (during consultation phase only) are identified for revocation of Community Land status.

Items indicated in Blue (during consultation phase only) have been specifically identified for relinquishment to the Crown (or disposal to the Crown only) as the case may provide.