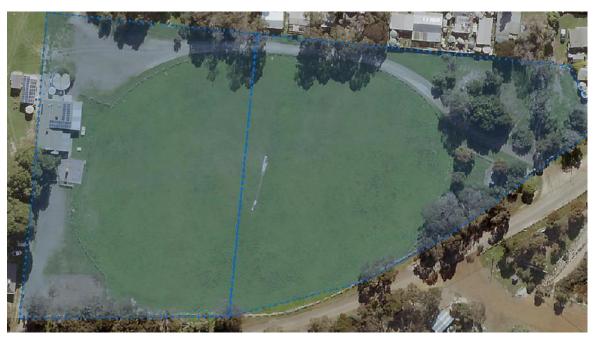

RIPTION        |                                                        |                                                                                          |                 |  |

The land, that being Section 349 and Lot 198 are located on the northern side of Tangara Drive, American River and provides recreation facilities, including a playing field, playground and the American River Community and Sports Association which operates a community facility called The Shed.

The Shed is located on Lot 198 towards the northern area of the site.

Within the land parcel owned by Council

The land of which Kangaroo Island Council is custodian is on the southern end of the site and comprises largely of the sporting oval and entrance area off Tangara Drive.

## **IDENTIFICATION MAP / IMAGE**





### PURPOSE FOR WHICH THE LAND IS HELD

The purpose for which the land Section 349 is held is determined by its dedication.

Section 349 was originally reserved under the  $Crown\ Lands\ Act\ 1929$  for recreation purposes as per its dedication on 22/06/1961

The land was placed under the care, control and management of Council on 22 June 1961.

The Council may also use this land to address local and Council wide operational infrastructure requirements such as stormwater management, mitigation to provide protection against storm surge events and the provision of public utilities and telecommunications (not including above ground telecommunications towers).

#### STRATEGIC COUNCIL PLANNING DOCUMENTS AND OPERATIONAL POLICIES

- Kangaroo Island Camping & Day Visitor Strategy 2008
- Infras