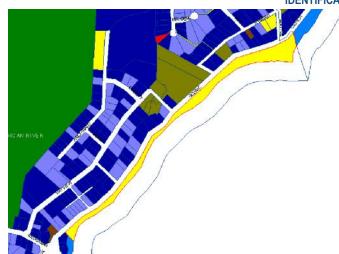

#### 3.0 Council Lands Register

The Council Lands Register is required under the *Local Government Act* (1999), Pursuant to Section 207 and in accordance with Regulation 23 of the Local Government (General) Regulations 2013.

The Register is extracted from Council's Rates and Property platform, Report 256 and is the direct data source for the Community Lands Management Plan, excluding operational land, other than defined *community land*.

Land parcels not identified in the register but acquired by Council will be appropriately identified in the 'Interim' Council Lands Management Plan Data Sheets in Part 7.0 of this document.

Please note Land Parcel records highlighted in Green have had Community Land status <u>revoked</u> as detailed in Section 11 of this Plan.

Items indicated in Amber (during consultation phase only) are identified for revocation of Community Land status.

Items indicated in Blue (during consultation phase only) have been specifically identified for relinquishment to the Crown (or disposal to the Crown only) as the case may provide.