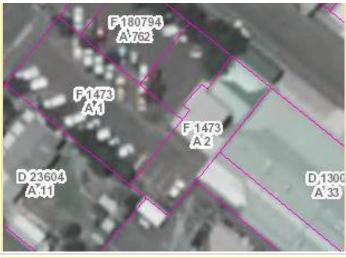

The Register is extracted from Council's Rates and Property platform, Report 256 and is the direct data source for the Community Lands Management Plan, excluding operational land, other than defined *community land*.

Land parcels not identified in the register but acquired by Council will be appropriately identified in the 'Interim' Council Lands Management Plan Data Sheets in Part 7.0 of this document.

Please note Land Parcel records highlighted in Green have had Community Land status <u>revoked</u> as detailed in Section 11 of this Plan.

Items indicated in Amber (during consultation phase only) are identified for revocation of Community Land status.

Items indicated in Blue (during consultation phase only) have been specifically identified for relinquishment to the Crown (or disposal to the Crown only) as the case may provide.