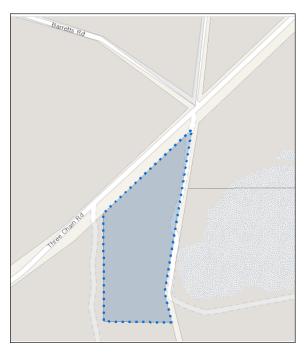

|                                                                                                                                                                                                  |                 |

### LAND DESCRIPTION

The land, approximately 13 hectares in size, and, is located on Three Chain Road, Haines. The land has an unmade road reserve on the full length of its eastern boundary however it appears that a track has been constructed partly on the land and partly on the road reserve providing access to "Beale's Pit" an operational sand pit on an adjacent land parcel to the south east which is privately owned. The land has been leased in the past and has a current lease about to expire.

# **IDENTIFICATION MAP / IMAGE**





### PURPOSE FOR WHICH THE LAND IS HELD

The purpose and long term use of this land is not consistent with the Crown Land dedication of water purposes and as such the dedication is under review.

# STRATEGIC COUNCIL PLANNING DOCUMENTS AND OPERATIONAL POLICIES

- Infrastructure and Asset Management Plans
- Strategic Management Plan
- Leases, Licences and Permits Policy
- Council By-law 1 Permits and Penalties 2017
- Council By-law 3 Local Government Land 2017

### OBJECTIVES FOR THE MANAGEMENT OF THE LAND

### Subject to the amendment in dedication:

- To provide an area that can be used to support community and/or commercial uses consistent with its size, location, functionality and community land classification.
- To manage, develop, protect, restore, enhance and conserve the environme