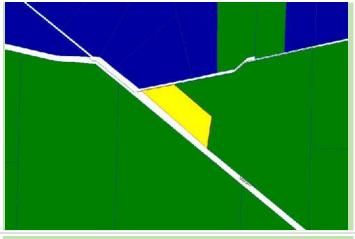

|                   |  |  |  |
| 139000              | Primary Production       | Primary Production |                   |  |  |  |
| VG NUMBER           | LAND USE (Code)          |                    |                   |  |  |  |
| 5206215149          | Undevided Reserve        |                    |                   |  |  |  |

| LAND DESCRIPTION |         |                 |  |
|------------------|---------|-----------------|--|
|                  | HUNDRED | TITLE REFERENCE |  |
|                  | HAINES  | CR5757/352      |  |

No formal place name exists – Located at the corner of Hog Bay Road and Min-Oil Road, Former kart track, has been subject to revegetation in formerly cleared areas, Remainder of land is heavily vegetated.

# **IDENTIFICATION MAP / IMAGE**



**PLAN** 

HP110500



<image 2> <Image 3>

| CURRENT<br>MANAGEMENT             | NIL. – COMMUNI    | MANAG<br>TY LAND STATUS REVOKED | EMENT SUMMARIES                                |  |
|-----------------------------------|-------------------|---------------------------------|------------------------------------------------|--|
| MANAGEMENT<br>ISSUES              | Threatened plant  | species                         |                                                |  |
| FUTURE<br>MANAGEMENT              | Council has forme | erly advised DEWNR that Co      | ouncil Care and Control is to be relinquished. |  |
| REVISED<br>MANAGEMENT<br>PLANNING |                   |                                 |                                                |  |
| Revision Date