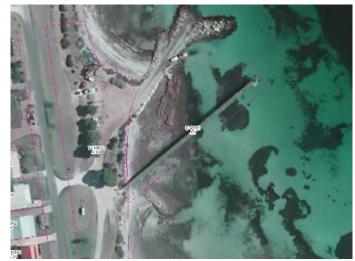

|
| 240                 | HAMILTON DRIVE EMU BAY 5223             | EMU BAY           |                   |
| GROSS CAPITAL VALUE | ZONE (code)                             |                   |                   |
| 5000                | Coastal Conservation                    |                   |                   |
| VG NUMBER           | LAND USE (Code)                         |                   |                   |
| 52063/1/01          | Reserve                                 |                   |                   |

#### LAND DESCRIPTION

| LOT | SECTION | PLAN    | HUNDRED | TITLE REFERENCE |
|-----|---------|---------|---------|-----------------|
| 1   |         | DP49721 | MENZIES | CT5828/463      |

Emu Bay Jetty

#### **IDENTIFICATION MAP / IMAGE**



Inserted 2016.



<image 2>

**Revision Date** 

<Image 3>

#### **MANAGEMENT SUMMARIES**

| CURRENT<br>MANAGEMENT             | MAINTAIN INTEGRITY OF JETTY STRUCTURE, END STAIRS AND LANDING – 2015/16 PROJECT REPLACED DETERIORATED JETTY PILES. |
|-----------------------------------|--------------------------------------------------------------------------------------------------------------------|
| MANAGEMENT                        | Vandalism risk.                                                                                                    |
| ISSUES                            | Security of safety features such as railings and safety of jetty surface.                                          |
| FUTURE<br>MANAGEMENT              |