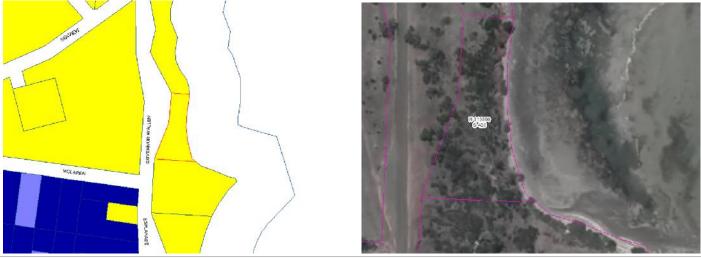

Land parcels not identified in the register but acquired by Council will be appropriately identified in the 'Interim' Council Lands Management Plan Data Sheets in Part 7.0 of this document.

Please note Land Parcel records highlighted in Green have had Community Land status <u>revoked</u> as detailed in Section 11 of this Plan.

Items indicated in Amber (during consultation phase only) are identified for revocation of Community Land status.

Items indicated in Blue (during consultation phase only) have been specifically identified for relinquishment to the Crown (or disposal to the Crown only) as the case may provide.