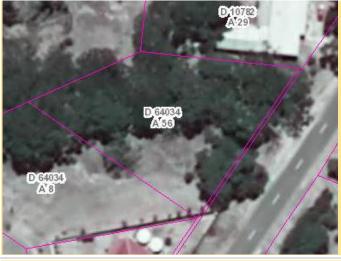

The Register is extracted from Council's Rates and Property platform, Report 256 and is the direct data source for the Community Lands Management Plan, excluding operational land, other than defined *community land*.

Land parcels not identified in the register but acquired by Council will be appropriately identified in the 'Interim' Council Lands Management Plan Data Sheets in Part 7.0 of this document.

Please note Land Parcel records highlighted in Green have had Community Land status <u>revoked</u> as detailed in Section 11 of this Plan.