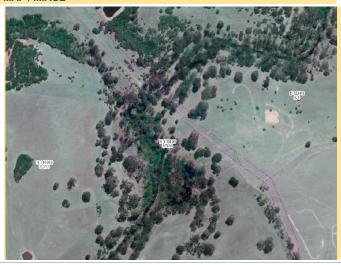

Land parcels not identified in the register but acquired by Council will be appropriately identified in the 'Interim' Council Lands Management Plan Data Sheets in Part 7.0 of this document.

Please note Land Parcel records highlighted in Green have had Community Land status <u>revoked</u> as detailed in Section 11 of this Plan.

Items indicated in Amber (during consultation phase only) are identified for revocation of Community Land status.

Items indicated in Blue (during consultation phase only) have been specifically identified for relinquishment to the Crown (or disposal to the Crown only) as the case may provide.