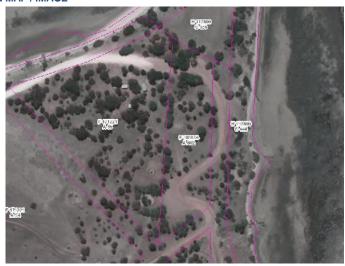

SCOTE         |                   |
| GROSS CAPITAL VALUE | ZONE (code)                            |                   |                   |
| 71000               | Coastal Conservation                   |                   |                   |
| VG NUMBER           | LAND USE (Code)                        |                   |                   |
| 5206496059          | DEV.RESERVE                            |                   |                   |

#### LAND DESCRIPTION

| LOT | SECTION | PLAN     | HUNDRED | TITLE REFERENCE |
|-----|---------|----------|---------|-----------------|
| 802 |         | FP180834 | MENZIES | CT5796/284      |

No formal place name exists (for this allotment) however land forms a part of the Reeves Point Historic Area.

## **IDENTIFICATION MAP / IMAGE**





<image 2>

<Image 3>

#### **MANAGEMENT SUMMARIES**

STANDARD RESERVE MAINTENANCE AND MAINTENANCE OF FENCES / BARRIERS.

| CURRENT<br>MANAGEMENT | The area in general has undergone a major redevelopment with Council assisting Advance Kingscote Association (2003 to 2006) and through Council's \$2.7M Day Visitor Infrastructure project (2010). |
|-----------------------|-----------------------------------------------------------------------------------------------------------------------------------------------------------------------------------------------------|
| MANAGEMENT<br>ISSUES  | <ul> <li>All works should be in consultation with State Heritage Authority</li> <li>Vandalism of vehicle barriers</li> </ul>                                                                        |
|