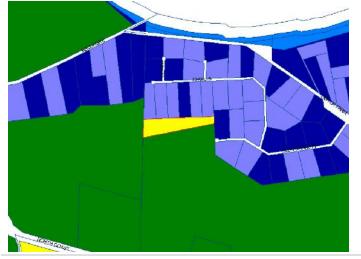

Land parcels not identified in the register but acquired by Council will be appropriately identified in the 'Interim' Council Lands Management Plan Data Sheets in Part 7.0 of this document.

Please note Land Parcel records highlighted in Green have had Community Land status <u>revoked</u> as detailed in Section 11 of this Plan.

Items indicated in Amber (during consultation phase only) are identified for revocation of Community Land status.

Items indicated in Blue (during consultation phase only) have been specifically identified for relinquishment to the Crown (or disposal to the Crown only) as the case may provide.