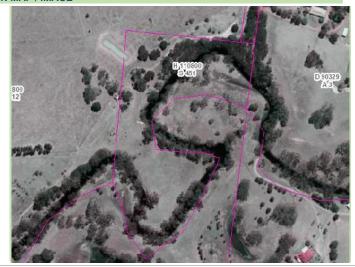

|  |
| GROSS CAPITAL VALUE      | ZONE (code)                   |                   |                   |  |
| 61000                    | Primary Production            |                   |                   |  |
| VG NUMBER                | LAND USE (Code)               |                   |                   |  |
| 5206/195101              | Water Reserve                 |                   |                   |  |

#### LAND DESCRIPTION

| LOT | SECTION | PLAN     | HUNDRED | TITLE REFERENCE |
|-----|---------|----------|---------|-----------------|
|     | 451     | HP110800 | MENZIES | CR5757/378      |

No formal place name exists – Shell track Water Reserve, the land is predominantly floodplain which is relatively inaccessible.

#### **IDENTIFICATION MAP / IMAGE**





<image 2>

<Image 3>

|     | RRENT<br>ANAGEMENT           | NIL. – COMMUNIT    | MANAGE<br>/ LAND STATUS REVOKED | MENT SUMMARIES                   |  |
|-----|------------------------------|--------------------|---------------------------------|----------------------------------|--|
|     | ANAGEMENT<br>UES             | Nil.               |                                 |                                  |  |
|     | TURE<br>ANAGEMENT            | Explore Revocation | – Targeted amalgamation         | with adjoining land option only. |  |
| MA  | VISED<br>ANAGEMENT<br>ANNING |                    |                                 |                                  |  |
| Rev | vision Date                  | Revised 2016.      | Minute / Reference              | 19.6 Council Minutes 6