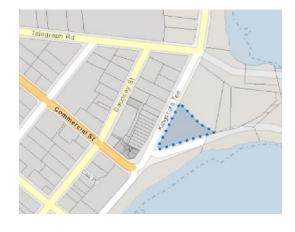

s Memorial" a Local Heritage Place which was confirmed on 30.10.2008.

The Land is also subject to free and unrestricted right of way over the land marked "A" on Deposited Plan 115590 approximately 11 m2 which effectively 'cuts off' the wharf side corner of the parcel for the benefit of Lot 100 to the north. There is a possibility based on the map included in the *Harbours and Navigation Regulations 2023* based on the *Harbours and Navigation Act 1993* that part of the Bernie Davies Memorial Park forms part of the Kingscote Harbour.

Note: this Management Plan name has been given for community identification purpose only. Council does not, by the use of this name imply that it is a formally registered public place name recorded in the State Gazetteer.

#### **IDENTIFICATION MAP / IMAGE**



adjacent to the Kingscote wharf precinct.



#### PURPOSE FOR WHICH THE LAND IS HELD

The purpose and long-term use of this land is consistent with the current Crown Land dedication of Memorial and Community purposes.

#### STRATEGIC COUNCIL PLANNING DOCUMENTS AND OPERATIONAL POLICIES

- Kangaroo Island Camping & Day Visitor Strategy 2008
- Infrastructure and Asset Management Plans
- Strategic Management Plan
- Leases, Licences and Permits Policy
- Council By-law 1 Permits and Penalties 2017
- Council By-law 3 Local Government Land 2017
- Council By-law 5 Dogs 2017

#### OBJECTIVES FOR THE MANAGEMENT OF THE LAND

- To provide an area that can be used to support community and/or commercial uses consistent with its size, location, functionality, and dedication whilst minimising disturbance