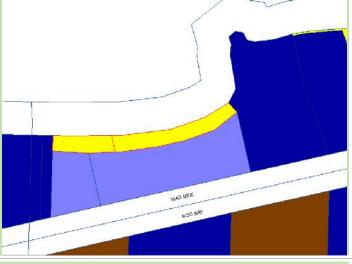

Land parcels not identified in the register but acquired by Council will be appropriately identified in the 'Interim' Council Lands Management Plan Data Sheets in Part 7.0 of this document.

Please note Land Parcel records highlighted in Green have had Community Land status <u>revoked</u> as detailed in Section 11 of this Plan.

Items indicated in Amber (during consultation phase only) are identified for revocation of Community Land status.

Items indicated in Blue (during consultation phase only) have been specifically identified for relinquishment to the Crown (or disposal to the Crown only) as the case may provide.