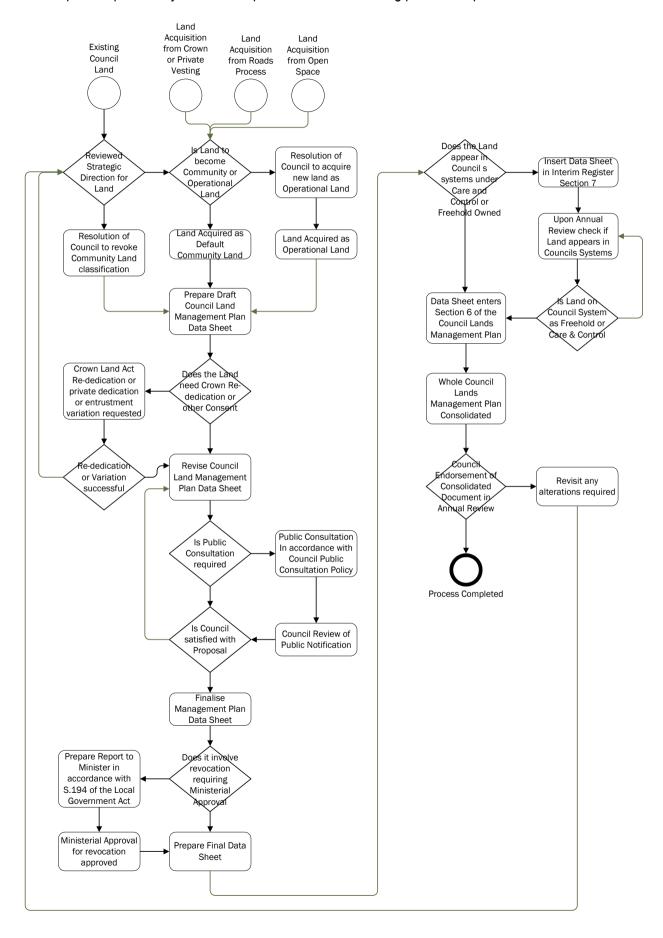

#### 3.0 Council Lands Register

The Council Lands Register is required under the *Local Government Act* (1999), Pursuant to Section 207 and in accordance with Regulation 23 of the Local Government (General) Regulations 2013.

Land parcels not identified in the register but acquired by Council will be appropriately identified in the 'Interim' Council Lands Management Plan Data Sheets in Part 7.0 of this document.

Please note Land Parcel records highlighted in Green have had Community Land status <u>revoked</u> as detailed in Section 11 of this Plan.