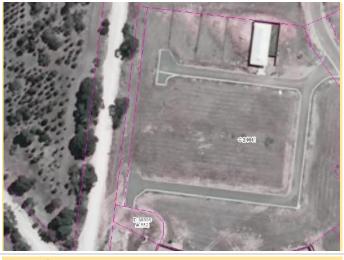

Land parcels not identified in the register but acquired by Council will be appropriately identified in the 'Interim' Council Lands Management Plan Data Sheets in Part 7.0 of this document.

Please note Land Parcel records highlighted in Green have had Community Land status <u>revoked</u> as detailed in Section 11 of this Plan.

Items indicated in Amber (during consultation phase only) are identified for revocation of Community Land status.

Items indicated in Blue (during consultation phase only) have been specifically identified for relinquishment to the Crown (or disposal to the Crown only) as the case may provide.