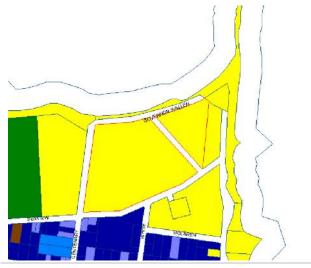

Land parcels not identified in the register but acquired by Council will be appropriately identified in the 'Interim' Council Lands Management Plan Data Sheets in Part 7.0 of this document.

Please note Land Parcel records highlighted in Green have had Community Land status <u>revoked</u> as detailed in Section 11 of this Plan.

Items indicated in Amber (during consultation phase only) are identified for revocation of Community Land status.

Items indicated in Blue (during consultation phase only) have been specifically identified for relinquishment to the Crown (or disposal to the Crown only) as the case may provide.