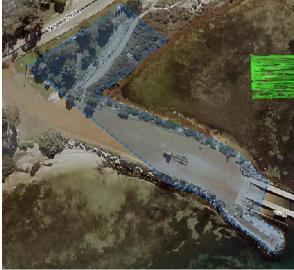

The Register is extracted from Council's Rates and Property platform, Report 256 and is the direct data source for the Community Lands Management Plan, excluding operational land, other than defined *community land*.

Land parcels not identified in the register but acquired by Council will be appropriately identified in the 'Interim' Council Lands Management Plan Data Sheets in Part 7.0 of this document.

Please note Land Parcel records highlighted in Green have had Community Land status <u>revoked</u> as detailed in Section 11 of this Plan.

Items indicated in Amber (during consultation phase only) are identified for revocation of Community Land status.

Items indicated in Blue (during consultation phase only) have been specifically identified for relinquishment to the Crown (or disposal to the Crown only) as the case may provide.