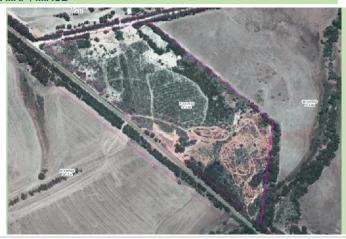

|  |  |  |
| 139000              | Primary Production       | Primary Production |                   |  |  |  |
| VG NUMBER           | LAND USE (Code)          |                    |                   |  |  |  |
| 5206215149          | Undevided Reserve        |                    |                   |  |  |  |

| LAND DESCRIPTION |         |                 |  |
|------------------|---------|-----------------|--|
|                  | HUNDRED | TITLE REFERENCE |  |
|                  | HAINES  | CR5757/352      |  |

No formal place name exists – Located at the corner of Hog Bay Road and Min-Oil Road, Former kart track, has been subject to revegetation in formerly cleared areas, Remainder of land is heavily vegetated.

# **IDENTIFICATION MAP / IMAGE**



**PLAN** 

HP110500



<image 2> <Image 3>

| CURRENT<br>MANAGEMENT             | NIL. – COMMUNI    | MANAG<br>TY LAND STATUS REVOKED | EMENT SUMMARIES                                |  |
|-----------------------------------|-------------------|---------------------------------|------------------------------------------------|--|
| MANAGEMENT<br>ISSUES              | Threatened plant  | species                         |                                                |  |
| FUTURE<br>MANAGEMENT              | Council has forme | erly advised DEWNR that Co      | ouncil Care and Control is to be relinquished. |  |
| REVISED<br>MANAGEMENT<br>PLANNING |                   |                                 |                                                |  |
| Revision Date                     | 2/06/2005         |