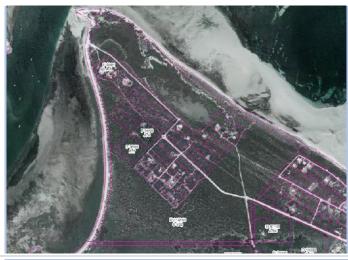

#### 3.0 Council Lands Register

The Council Lands Register is required under the *Local Government Act* (1999), Pursuant to Section 207 and in accordance with Regulation 23 of the Local Government (General) Regulations 2013.

The Register is extracted from Council's Rates and Property platform, Report 256 and is the direct data source for the Community Lands Management Plan, excluding operational land, other than defined *community land*.

Land parcels not identified in the register but acquired by Council will be appropriately identified in the 'Interim' Council Lands Management Plan Data Sheets in Part 7.0 of this document.

Please note Land Parcel records highlighted in Green have had Community Land status <u>revoked</u> as detailed in Section 11 of this Plan.

Items indicated in Amber (during consultation phase only) are identified for revocation of Community Land status.

Items indicated in Blue (during consultation phase only) have been specifically identified for relinquishment to the Crown (or disposal to the Crown only) as the case may provide.