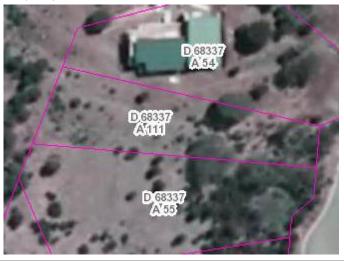

Land parcels not identified in the register but acquired by Council will be appropriately identified in the 'Interim' Council Lands Management Plan Data Sheets in Part 7.0 of this document.

Please note Land Parcel records highlighted in Green have had Community Land status <u>revoked</u> as detailed in Section 11 of this Plan.

Items indicated in Amber (during consultation phase only) are identified for revocation of Community Land status.

Items indicated in Blue (during consultation phase only) have been specifically identified for relinquishment to the Crown (or disposal to the Crown only) as the case may provide.