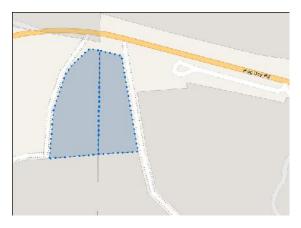

| HAINES                             | CR 6228/63                         |                                    |  |
| LAND DES   | CRIPTION           |                             |                                    |                                    |                                    |  |

The land, approximately five (5) hectares in size, and, is located on Hog Bay Road, Haines/Pelican Lagoon. It was formerly named Mount Thisby Day visitor facilities include the recently upgraded ascending stairs and viewing platform at the top of the hill. SAPPA imagery show that the Prospect Hill car park and the commencement of the trail connecting to, and the lower sections of the staircase are constructed on the road reserve adjacent to Section 510.

#### **IDENTIFICATION MAP / IMAGE**





#### PURPOSE FOR WHICH THE LAND IS HELD

The purpose for which the land is held is recreational and scenic lookout purposes which is consistent with its current use.

#### STRATEGIC COUNCIL PLANNING DOCUMENTS AND OPERATIONAL POLICIES

- Kangaroo Island Camping & Day Visitor Strategy 2008
- Infrastructure and Asset Management Plans
- Strategic Management Plan
- Leases, Licences and Permits Policy
- Council By-law 1 Permits and Penalties 2017
- Council By-law 3 Local Government Land 2017

#### OBJECTIVES FOR THE MANAGEMENT OF THE LAND

- To provide an area that can be used to support community and/or commercial uses consistent with its size, location, functionality and community land classification.
- To manage, develop, protect, restore, enhance and conserve the environment in an ecolog