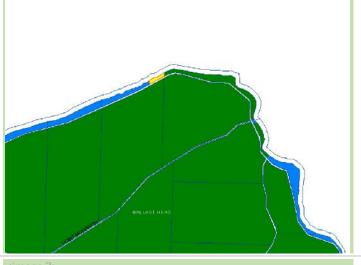

Land parcels not identified in the register but acquired by Council will be appropriately identified in the 'Interim' Council Lands Management Plan Data Sheets in Part 7.0 of this document.

Please note Land Parcel records highlighted in Green have had Community Land status <u>revoked</u> as detailed in Section 11 of this Plan.

Items indicated in Amber (during consultation phase only) are identified for revocation of Community Land status.

Items indicated in Blue (during consultation phase only) have been specifically identified for relinquishment to the Crown (or disposal to the Crown only) as the case may provide.