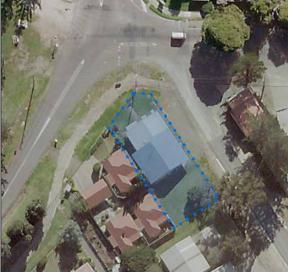

Land parcels not identified in the register but acquired by Council will be appropriately identified in the 'Interim' Council Lands Management Plan Data Sheets in Part 7.0 of this document.

Please note Land Parcel records highlighted in Green have had Community Land status <u>revoked</u> as detailed in Section 11 of this Plan.

Items indicated in Amber (during consultation phase only) are identified for revocation of Community Land status.

Items indicated in Blue (during consultation phase only) have been specifically identified for relinquishment to the Crown (or disposal to the Crown only) as the case may provide.