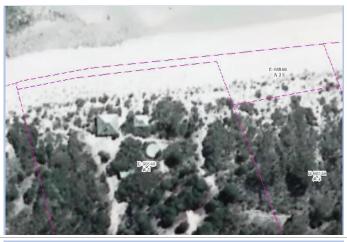

|                   |                   |  |  |
| VG NUMBER        |          | LAND USE (Code)                           |                   |                   |  |  |
| 5210784010       |          | Undevided Reserve                         |                   |                   |  |  |
| LAND DESCRIPTION |          |                                           |                   |                   |  |  |
| LOT              | SECTION  | PLAN                                      | HUNDRED           | TITLE REFERENCE   |  |  |
| 3                |          | DP68549                                   | DUDLEY            | CT5957/263        |  |  |

No formal place name exists - Coastal reserve situated north east of Rocky Point near Island Beach.

#### **IDENTIFICATION MAP / IMAGE**





mage 2> < Ima

|                                   |                     | MANAGEMI                         | ENT SUMMARIES                       |
|-----------------------------------|---------------------|----------------------------------|-------------------------------------|
| CURRENT<br>MANAGEMENT             | NIL. COAST FRONT    | AND SAND DUNES.                  |                                     |
| MANAGEMENT<br>ISSUES              | Nil.                |                                  |                                     |
| FUTURE<br>MANAGEMENT              | Explore disposal of | f this freehold land parcel or f | or amalgamation with adjacent land. |
| REVISED<br>MANAGEMENT<br>PLANNING |                     |                                  |