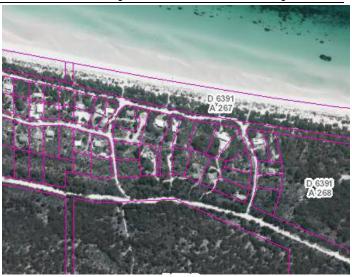

Land parcels not identified in the register but acquired by Council will be appropriately identified in the 'Interim' Council Lands Management Plan Data Sheets in Part 7.0 of this document.

Please note Land Parcel records highlighted in Green have had Community Land status <u>revoked</u> as detailed in Section 11 of this Plan.

Items indicated in Amber (during consultation phase only) are identified for revocation of Community Land status.

Items indicated in Blue (during consultation phase only) have been specifically identified for relinquishment to the Crown (or disposal to the Crown only) as the case may provide.