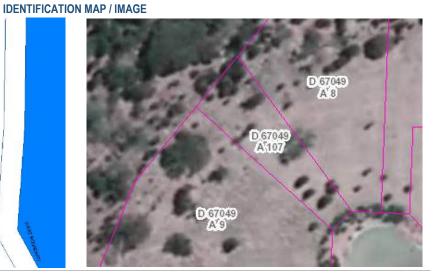

Land parcels not identified in the register but acquired by Council will be appropriately identified in the 'Interim' Council Lands Management Plan Data Sheets in Part 7.0 of this document.

Please note Land Parcel records highlighted in Green have had Community Land status <u>revoked</u> as detailed in Section 11 of this Plan.