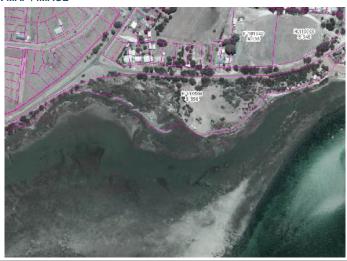

Land parcels not identified in the register but acquired by Council will be appropriately identified in the 'Interim' Council Lands Management Plan Data Sheets in Part 7.0 of this document.

Please note Land Parcel records highlighted in Green have had Community Land status <u>revoked</u> as detailed in Section 11 of this Plan.

Items indicated in Amber (during consultation phase only) are identified for revocation of Community Land status.

Items indicated in Blue (during consultation phase only) have been specifically identified for relinquishment to the Crown (or disposal to the Crown only) as the case may provide.