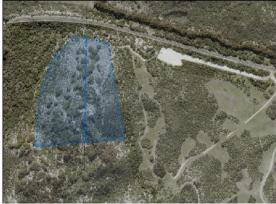

| HAINES                             | CR 6228/63                         |                                    |  |
| LAND DES   | CRIPTION           |                             |                                    |                                    |                                    |  |

The land, approximately five (5) hectares in size, and, is located on Hog Bay Road, Haines/Pelican Lagoon. It was formerly named Mount Thisby Day visitor facilities include the recently upgraded ascending stairs and viewing platform at the top of the hill. SAPPA imagery show that the Prospect Hill car park and the commencement of the trail connecting to, and the lower sections of the staircase are constructed on the road reserve adjacent to Section 510.

#### **IDENTIFICATION MAP / IMAGE**





#### PURPOSE FOR WHICH THE LAND IS HELD

The purpose for which the land is held is recreational and scenic lookout purposes which is consistent with its current use.

#### STRATEGIC COUNCIL PLANNING DOCUMENTS AND OPERATIONAL POLICIES

- Kangaroo Island Camping & Day Visitor Strategy 2008
- Infrastructure and Asset Management Plans
- Strategic Management Plan
- Leases, Licences and Permits Policy
- Council By-law 1 Permits and Penalties 2017
- Council By-law 3 Local Government Land 2017

#### OBJECTIVES FOR THE MANAGEMENT OF THE LAND

- To provide an area that can be used to support community and/or commercial uses consistent with its size, location, functionality and community land classification.
- To manage, develop, protect, restore, enhance and conserve the environment in an ecologic