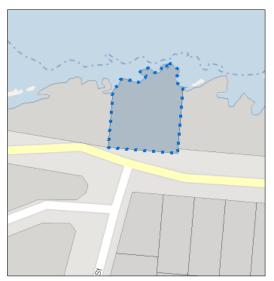

Land parcels not identified in the register but acquired by Council will be appropriately identified in the 'Interim' Council Lands Management Plan Data Sheets in Part 7.0 of this document.

Please note Land Parcel records highlighted in Green have had Community Land status <u>revoked</u> as detailed in Section 11 of this Plan.

Items indicated in Amber (during consultation phase only) are identified for revocation of Community Land status.

Items indicated in Blue (during consultation phase only) have been specifically identified for relinquishment to the Crown (or disposal to the Crown only) as the case may provide.