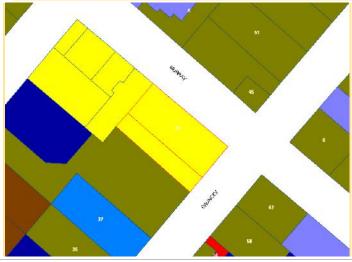

The Register is extracted from Council's Rates and Property platform, Report 256 and is the direct data source for the Community Lands Management Plan, excluding operational land, other than defined *community land*.

Land parcels not identified in the register but acquired by Council will be appropriately identified in the 'Interim' Council Lands Management Plan Data Sheets in Part 7.0 of this document.

Please note Land Parcel records highlighted in Green have had Community Land status <u>revoked</u> as detailed in Section 11 of this Plan.

Items indicated in Amber (during consultation phase only) are identified for revocation of Community Land status.

Items indicated in Blue (during consultation phase only) have been specifically identified for relinquishment to the Crown (or disposal to the Crown only) as the case may provide.