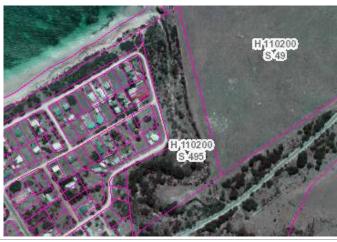

|                   |                   |
|                     |                                              | DESCRIPTION       |                   |
|                     |                                              |                   |                   |

#### LAND DESCRIPTION

|     | 495     | ⊔D110200 | DUDLEY  | CDETEC/CCC      | _ |
|-----|---------|----------|---------|-----------------|---|
| LOT | SECTION | PLAN     | HUNDRED | TITLE REFERENCE |   |

No formal place name exists – Land encompasses the deeply chasmed creek line of Deep Creek to its outlet north-east of Baudin Beach. The area has informal areas used as car parking and an access stairway between the street level and the lower beach and creek level.

#### **IDENTIFICATION MAP / IMAGE**





<image 2> < Image 3>

#### **MANAGEMENT SUMMARIES**

| CURRENT<br>MANAGEMENT             | MAINTAINED AS THE NORTHEASTERN SID                       | E OF RIVERSIDE ROAD.                                                         |
|-----------------------------------|----------------------------------------------------------|------------------------------------------------------------------------------|
| MANAGEMENT                        | Maintenance and safety of stairway access                | s.                                                                           |
| ISSUES                            | Car parking.                                             |                                                                              |
| FUTURE<br>MANAGEMENT              | Mai