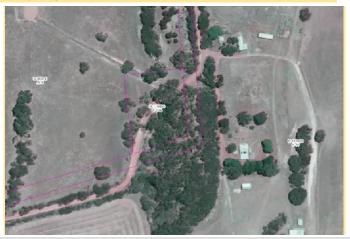

|                |  |
| 80000                    | Primary Production                                  | Primary Production           |                |  |
| VG NUMBER                | LAND USE (Code)                                     |                              |                |  |
| 5206313582               | Water Area                                          |                              |                |  |

# LAND DESCRIPTION

| LOT | SECTION | PLAN     | HUNDRED      | TITLE REFERENCE |
|-----|---------|----------|--------------|-----------------|
|     | 104     | HP110600 | MACGILLIVRAY | CR5757/361      |

No formal place name exists—Water reserve, Road alignment passes through the reserve not within the gazetted road reserve.

# **IDENTIFICATION MAP / IMAGE**





<image 2>

<Image 33

|                                   | MANAGEMENT SUMMARIES                                                                                                       |                             |                             |  |  |
|-----------------------------------|----------------------------------------------------------------------------------------------------------------------------|-----------------------------|-----------------------------|--|--|
| CURRENT<br>MANAGEMENT             | NONE – LAND IS MANAGED AS PART OF ROAD RESERVE. – PROPOSED REVOCATION – OPERATIONAL LAND – POTENTIAL DISPOSAL / ALIENATION |                             |                             |  |  |
| MANAGEMENT<br>ISSUES              | Illegal dumping.  Maintenance of twin 1500mm Dia. R