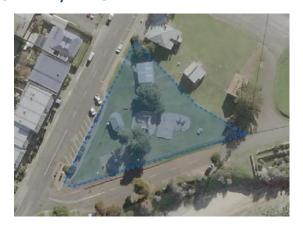

confirmed on 30.10.2008.

The Land is also subject to free and unrestricted right of way over the land marked "A" on Deposited Plan 115590 approximately 11 m2 which effectively 'cuts off' the wharf side corner of the parcel for the benefit of Lot 100 to the north. There is a possibility based on the map included in the *Harbours and Navigation Regulations 2023* based on the *Harbours and Navigation Act 1993* that part of the Bernie Davies Memorial Park forms part of the Kingscote Harbour.

Note: this Management Plan name has been given for community identification purpose only. Council does not, by the use of this name imply that it is a formally registered public place name recorded in the State Gazetteer.

#### **IDENTIFICATION MAP / IMAGE**



adjacent to the Kingscote wharf precinct.



#### PURPOSE FOR WHICH THE LAND IS HELD

The purpose and long-term use of this land is consistent with the current Crown Land dedication of Memorial and Community purposes.

#### STRATEGIC COUNCIL PLANNING DOCUMENTS AND OPERATIONAL POLICIES

- Kangaroo Island Camping & Day Visitor Strategy 2008
- Infrastructure and Asset Management Plans
- Strategic Management Plan
- Leases, Licences and Permits Policy
- Council By-law 1 Permits and Penalties 2017
- Council By-law 3 Local Government Land 2017
- Council By-law 5 Dogs 2017

#### OBJECTIVES FOR THE MANAGEMENT OF THE LAND

- To provide an area that can be used to support community and/or commercial uses consistent with its size, location, functionality, and dedication whilst minimising disturbance to Little Penguin habitats.
- To maintain th