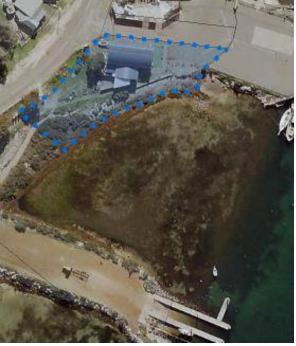

The Register is extracted from Council's Rates and Property platform, Report 256 and is the direct data source for the Community Lands Management Plan, excluding operational land, other than defined *community land*.

Land parcels not identified in the register but acquired by Council will be appropriately identified in the 'Interim' Council Lands Management Plan Data Sheets in Part 7.0 of this document.

Please note Land Parcel records highlighted in Green have had Community Land status <u>revoked</u> as detailed in Section 11 of this Plan.

Items indicated in Amber (during consultation phase only) are identified for revocation of Community Land status.

Items indicated in Blue (during consultation phase only) have been specifically identified for relinquishment to the Crown (or disposal to the Crown only) as the case may provide.