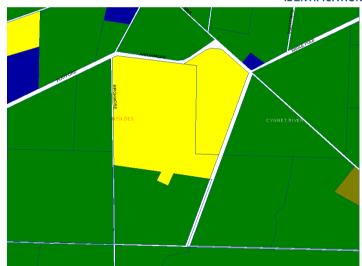

Land parcels not identified in the register but acquired by Council will be appropriately identified in the 'Interim' Council Lands Management Plan Data Sheets in Part 7.0 of this document.

Please note Land Parcel records highlighted in Green have had Community Land status <u>revoked</u> as detailed in Section 11 of this Plan.

Items indicated in Amber (during consultation phase only) are identified for revocation of Community Land status.

Items indicated in Blue (during consultation phase only) have been specifically identified for relinquishment to the Crown (or disposal to the Crown only) as the case may provide.