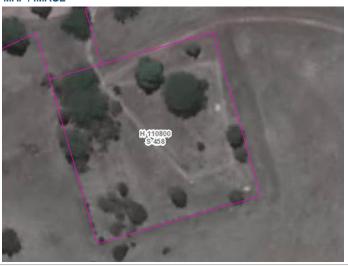

r>KINGSCOTE SA 5223 | KINGSCOTE         |                   |
| GROSS CAPITAL VALUE | ZONE (code)                               |                   |                   |
| 100                 | Coastal Conservation                      |                   |                   |
| VG NUMBER           | LAND USE (Code)                           |                   |                   |
| 5200407019          | Cemeteries                                |                   |                   |

#### LAND DESCRIPTION

| LOT | SECTION | PLAN | HUNDRED | TITLE REFERENCE |
|-----|---------|------|---------|-----------------|
|     |         |      |         |                 |

Kingscote Pioneer Cemetery - land forms a part of the Reeves Point Historic Area.

#### **IDENTIFICATION MAP / IMAGE**





<image 2>

<Image 3>

#### **MANAGEMENT SUMMARIES**

STANDARD RESERVE MAINTENANCE AND MAINTENANCE OF FENCES / BARRIERS.

|                       | STANDARD RESERVE MAINTENANCE AND MAINTENANCE OF TENCES / DARRIERS.                                                   |  |
|-----------------------|----------------------------------------------------------------------------------------------------------------------|--|
| CURRENT<br>MANAGEMENT | Managed in partnership with Advance Kingscote Association and National Trust / Kangaroo Island Pioneers Association. |  |
| MANAGEMENT<br>ISSUES  | Listed place of Heritage significance.                                                                               |  |
|                       | Maintenance and preservation of historic grave sites and mo