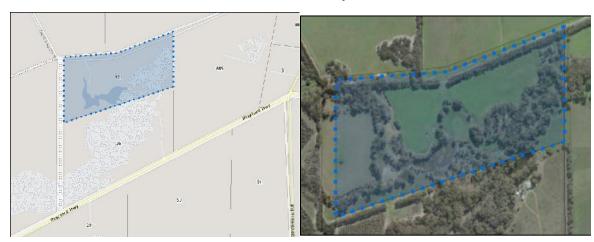

The Register is extracted from Council's Rates and Property platform, Report 256 and is the direct data source for the Community Lands Management Plan, excluding operational land, other than defined *community land*.

Land parcels not identified in the register but acquired by Council will be appropriately identified in the 'Interim' Council Lands Management Plan Data Sheets in Part 7.0 of this document.

Please note Land Parcel records highlighted in Green have had Community Land status <u>revoked</u> as detailed in Section 11 of this Plan.