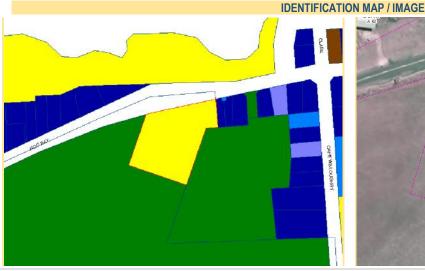

Land parcels not identified in the register but acquired by Council will be appropriately identified in the 'Interim' Council Lands Management Plan Data Sheets in Part 7.0 of this document.

Please note Land Parcel records highlighted in Green have had Community Land status <u>revoked</u> as detailed in Section 11 of this Plan.

Items indicated in Amber (during consultation phase only) are identified for revocation of Community Land status.

Items indicated in Blue (during consultation phase only) have been specifically identified for relinquishment to the Crown (or disposal to the Crown only) as the case may provide.