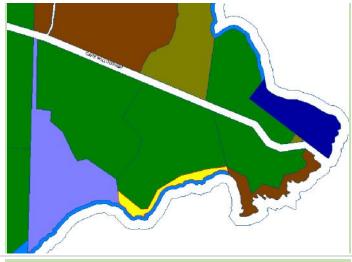

Land parcels not identified in the register but acquired by Council will be appropriately identified in the 'Interim' Council Lands Management Plan Data Sheets in Part 7.0 of this document.

Please note Land Parcel records highlighted in Green have had Community Land status <u>revoked</u> as detailed in Section 11 of this Plan.

Items indicated in Amber (during consultation phase only) are identified for revocation of Community Land status.

Items indicated in Blue (during consultation phase only) have been specifically identified for relinquishment to the Crown (or disposal to the Crown only) as the case may provide.