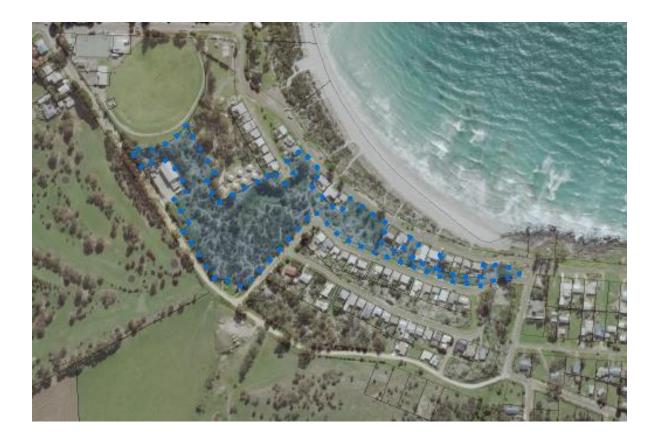

|                  |

An irregular shaped reserve situated between Frenchmans Terrace and The Lane. The reserve has in part been developed as the Kangaroo Island Sculpture Trail by the Penneshaw Progress Association, it also contains a small open space and extends to the location of a Contemplation Seat (situated at the corner of Frenchmans Terrace and Cheopis Street). The entrance to the Sculpture Trail is off Frenchmans Terrace, the trail itself is 1.5kms long and encompasses a swing bridge over a ravine. The reserve is part of a sensitive dune system.

#### **IDENTIFICATION MAP / IMAGE**





#### PURPOSE FOR WHICH THE LAND IS HELD

The purpose of the land is consistent with the proposed Crown land dedication of Conservation, Community and Recreation Purposes.

The land is held for conservation purposes, the nature of the terrain and the fragility of the sand dune ecosystem which traverses the length of the reserve is of critical importance. A unique walking trail with associated reserve sensitive infrastructure, day visitor facilities has been established. The reserve also preserves local natural and cultural heritage. A Contemplation Seat has been placed in reserve. The placing of the seat initiated a process of reconciliation and healing for Aboriginal people and for the community of Kangaroo Island and recognises the contribution of the women. The Council may also use thi