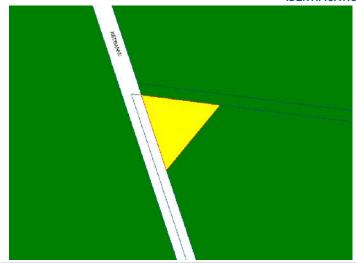

Land parcels not identified in the register but acquired by Council will be appropriately identified in the 'Interim' Council Lands Management Plan Data Sheets in Part 7.0 of this document.

Please note Land Parcel records highlighted in Green have had Community Land status <u>revoked</u> as detailed in Section 11 of this Plan.

Items indicated in Amber (during consultation phase only) are identified for revocation of Community Land status.

Items indicated in Blue (during consultation phase only) have been specifically identified for relinquishment to the Crown (or disposal to the Crown only) as the case may provide.