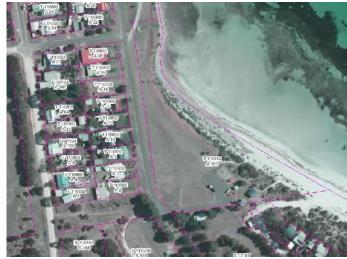

Land parcels not identified in the register but acquired by Council will be appropriately identified in the 'Interim' Council Lands Management Plan Data Sheets in Part 7.0 of this document.

Please note Land Parcel records highlighted in Green have had Community Land status <u>revoked</u> as detailed in Section 11 of this Plan.

Items indicated in Amber (during consultation phase only) are identified for revocation of Community Land status.

Items indicated in Blue (during consultation phase only) have been specifically identified for relinquishment to the Crown (or disposal to the Crown only) as the case may provide.