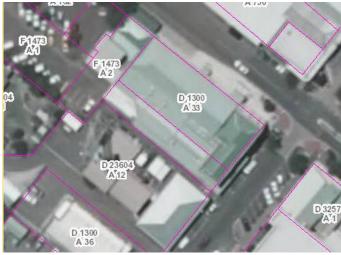

The Register is extracted from Council's Rates and Property platform, Report 256 and is the direct data source for the Community Lands Management Plan, excluding operational land, other than defined *community land*.

Land parcels not identified in the register but acquired by Council will be appropriately identified in the 'Interim' Council Lands Management Plan Data Sheets in Part 7.0 of this document.

Please note Land Parcel records highlighted in Green have had Community Land status <u>revoked</u> as detailed in Section 11 of this Plan.

Items indicated in Amber (during consultation phase only) are identified for revocation of Community Land status.

Items indicated in Blue (during consultation phase only) have been specifically identified for relinquishment to the Crown (or disposal to the Crown only) as the case may provide.