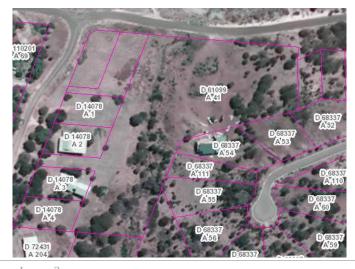

Land parcels not identified in the register but acquired by Council will be appropriately identified in the 'Interim' Council Lands Management Plan Data Sheets in Part 7.0 of this document.

Please note Land Parcel records highlighted in Green have had Community Land status <u>revoked</u> as detailed in Section 11 of this Plan.