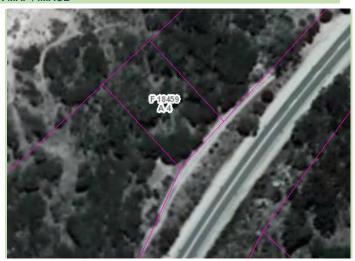

#### 3.0 Council Lands Register

The Council Lands Register is required under the *Local Government Act* (1999), Pursuant to Section 207 and in accordance with Regulation 23 of the Local Government (General) Regulations 2013.

The Register is extracted from Council's Rates and Property platform, Report 256 and is the direct data source for the Community Lands Management Plan, excluding operational land, other than defined *community land*.

Land parcels not identified in the register but acquired by Council will be appropriately identified in the 'Interim' Council Lands Management Plan Data Sheets in Part 7.0 of this document.

Please note Land Parcel records highlighted in Green have had Community Land status <u>revoked</u> as detailed in Section 11 of this Plan.