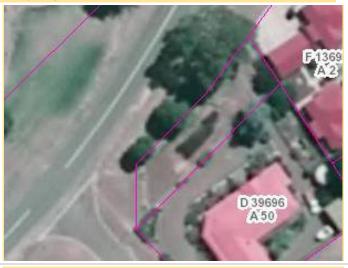

Land parcels not identified in the register but acquired by Council will be appropriately identified in the 'Interim' Council Lands Management Plan Data Sheets in Part 7.0 of this document.

Please note Land Parcel records highlighted in Green have had Community Land status <u>revoked</u> as detailed in Section 11 of this Plan.

Items indicated in Amber (during consultation phase only) are identified for revocation of Community Land status.

Items indicated in Blue (during consultation phase only) have been specifically identified for relinquishment to the Crown (or disposal to the Crown only) as the case may provide.